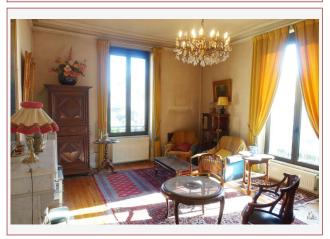

#### 1st Floor:

Kitchen of 14  $m^2$ , dining room of 22  $m^2$ , living room of 27  $m^2$ , Bedroom of 28  $m^2$  + bathroom and WC of 11  $m^2$ , hallway of 11  $m^2$ .