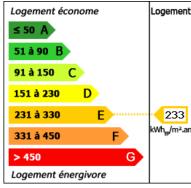

#### **DETAILS**

Land surface: 813 m<sup>2</sup>

Number of bedrooms: 5

Number of levels: 3

Type of heating: GAZ VILLE

**Drainage/sewage:** Everything in the sewer

Swimming pool: No

Ground floor living: No