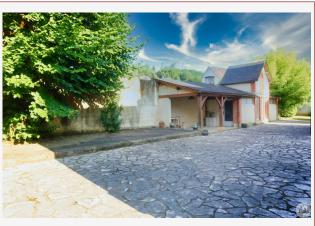

### Outbuildings:

- Workshop/storage room of 22.50  $\mathrm{m^2}$  with an adjoining lean-to of 12.5  $\mathrm{m^2}$
- A small octagonal tower of 9 m<sup>2</sup>.

Adjoining garage of 29 m<sup>2</sup> with direct access to the