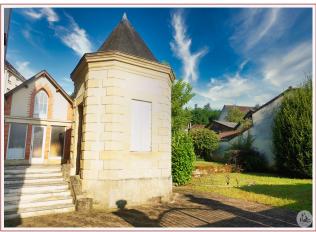

### Outbuildings:

- Workshop/storage room of 22.50  $\mathrm{m^2}$  with an adjoining lean-to of 12.5  $\mathrm{m^2}$
- A small octagonal tower of 9 m<sup>2</sup>.

Adjoining garage of 29 m<sup>2</sup> with direct access to the