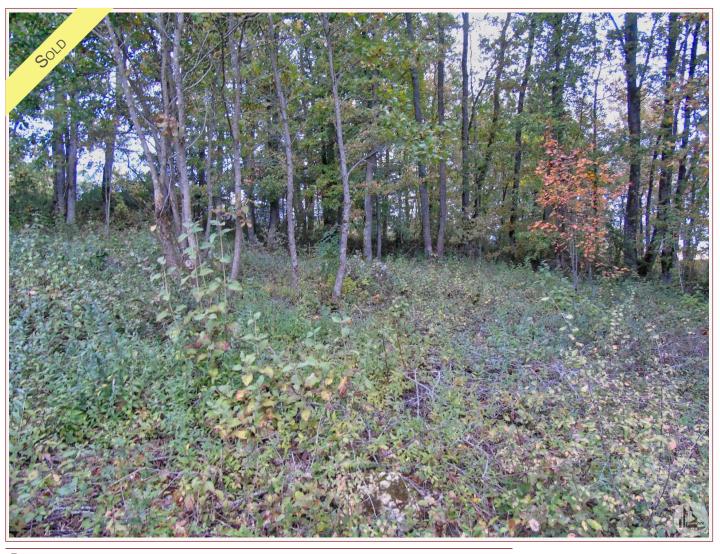

#### Servicing:

Potable water : YesElectricity : Yes

**Operational certificate:** Ongoing

Drainage/sewage: Without

Property tax: Not specified

Road: No

In a small village in the Lot where life is good, this land is located in a rural location and is just waiting for its home.

### • Description ref n°7559 •

On a plot of 2600 m², facing south and very sheltered from the wind, you can put your wooden or contemporary house there......to enjoy the calm without being totally isolated thanks to the CU.

The connections are nearby, access is easy and you will not be overlooked.

A part can remain wooded in order to provide shade.