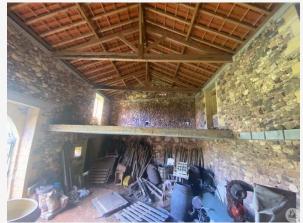

### • Description ref n°7565 •

House to be completely renovated of 120 m2 on two levels as well as a barn of 100 m2 whose structural work is already restored.

A stable and a small house of 25 m2 on land of approximately 3500 m2.