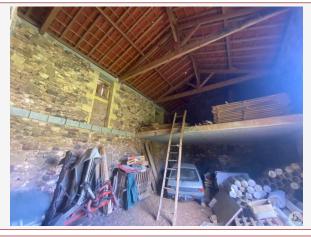

### • Description ref n°7565 •

House to be completely renovated of 120 m2 on two levels as well as a barn of 100 m2 whose structural work is already restored.

A stable and a small house of 25 m2 on land of approximately 3500 m2.