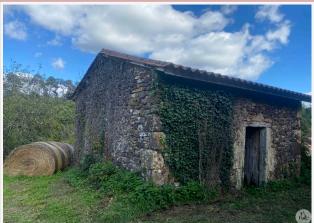

Monpazier area, south Dordogne in small hamlet, stone house to renovate and charming barn on land of approximately 3500 m2.

### • Description ref n°7565 •

House to be completely renovated of 120 m2 on two levels as well as a barn of 100 m2 whose structural work is already restored.

A stable and a small house of 25 m2 on land of approximately 3500 m2.