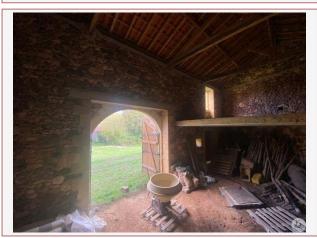

Monpazier area, south Dordogne in small hamlet, stone house to renovate and charming barn on land of approximately 3500 m2.

### • Description ref n°7565 •

House to be completely renovated of 120 m2 on two levels as well as a barn of 100 m2 whose structural work is already restored.

A stable and a small house of 25 m2 on land of approximately 3500 m2.