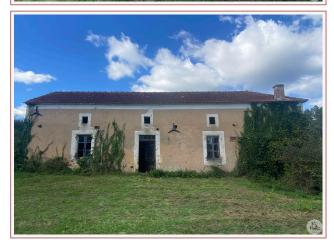

Monpazier area, south Dordogne in small hamlet, stone house to renovate and charming barn on land of approximately 3500 m2.

### • Description ref n°7565 •

House to be completely renovated of 120 m2 on two levels as well as a barn of 100 m2 whose structural work is already restored.

A stable and a small house of 25 m2 on land of approximately 3500 m2.