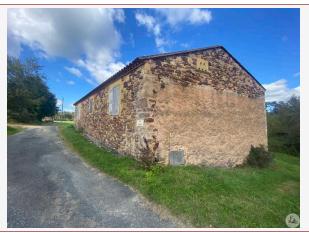

Monpazier area, south Dordogne in small hamlet, stone house to renovate and charming barn on land of approximately 3500 m2.

### • Description ref n°7565 •

House to be completely renovated of 120 m2 on two levels as well as a barn of 100 m2 whose structural work is already restored.

A stable and a small house of 25 m2 on land of approximately 3500 m2.