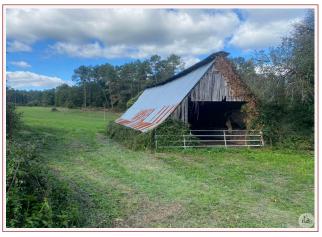

Monpazier area, south Dordogne in small hamlet, stone house to renovate and charming barn on land of approximately 3500 m2.

### • Description ref n°7565 •

House to be completely renovated of 120 m2 on two levels as well as a barn of 100 m2 whose structural work is already restored.

A stable and a small house of 25 m2 on land of approximately 3500 m2.