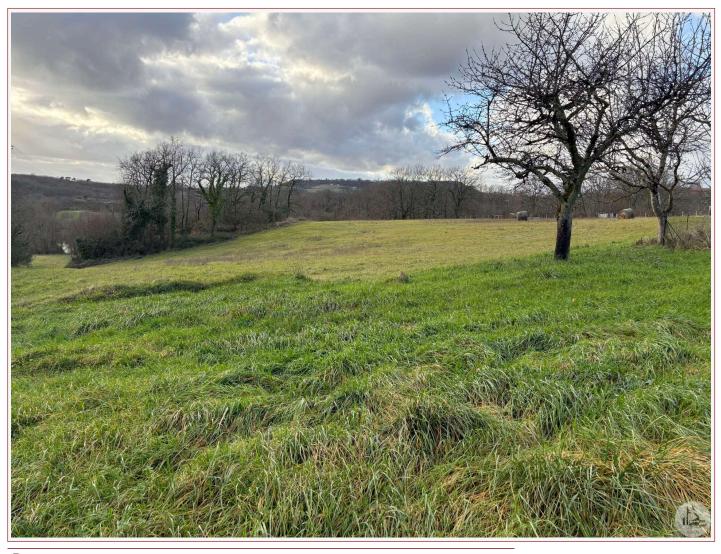

#### Servicing:

Potable water : NoElectricity : No

Planning certificate: Not asked

Drainage/sewage: Without

Property tax: Not specified

Road: Yes

Between Monflanquin and Fumel, a few km from shops, large plot of land of approximately 22,000 m2 with two building plots.

### • Description ref n°7576 •

Land of approximately two hectares including a building plot of 2573 m2 which can be divided into two lots. Water and electricity nearby.

Possibility of acquiring a neighboring house with six bedrooms reference 7583 at 181,900 euros.