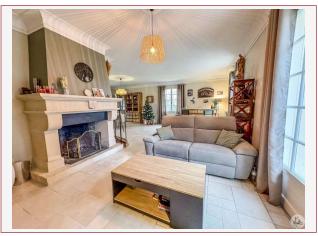

## • Description ref n°7578 •

Single storey house on ground with a total surface area of 191 m2 built in 1980.

This consists of;

An entrance hall leading to a 19 m2 kitchen with French window, a 63 m2 living/dining room with three French windows and an open fireplace, a storeroom, a corridor leading to three bedrooms with parquet flooring, a shower room, a master suite with double sink bathroom and separate toilet.