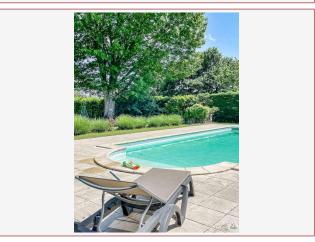

On the ground floor; a 70 m2 garage, two large rooms including one of 34 m2, a cellar, a storeroom and the boiler room.

Outside, two large terraces of 55 and 100 m2 surrounding the house, a 10m\*4.50m swimming pool with roller shutter whose liner will need to be changed, a beautiful wooded park of approximately 3800 m. fenced and closed by an electric gate.