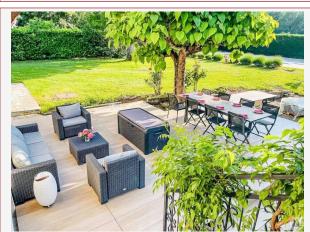

On the ground floor; a 70 m2 garage, two large rooms including one of 34 m2, a cellar, a storeroom and the boiler room.

Outside, two large terraces of 55 and 100 m2 surrounding the house, a 10m\*4.50m swimming pool with roller shutter whose liner will need to be changed, a beautiful wooded park of approximately 3800 m. fenced and closed by an electric gate.