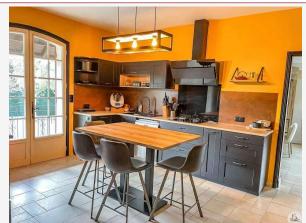

## • Description ref n°7578 •

Single storey house on ground with a total surface area of 191 m2 built in 1980.

This consists of;

An entrance hall leading to a 19 m2 kitchen with French window, a 63 m2 living/dining room with three French windows and an open fireplace, a storeroom, a corridor leading to three bedrooms with parquet flooring, a shower room, a master suite with double sink bathroom and separate toilet.