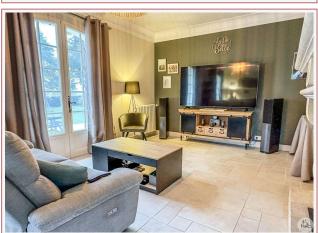

## • Description ref n°7578 •

Single storey house on ground with a total surface area of 191 m2 built in 1980.

This consists of;

An entrance hall leading to a 19 m2 kitchen with French window, a 63 m2 living/dining room with three French windows and an open fireplace, a storeroom, a corridor leading to three bedrooms with parquet flooring, a shower room, a master suite with double sink bathroom and separate toilet.