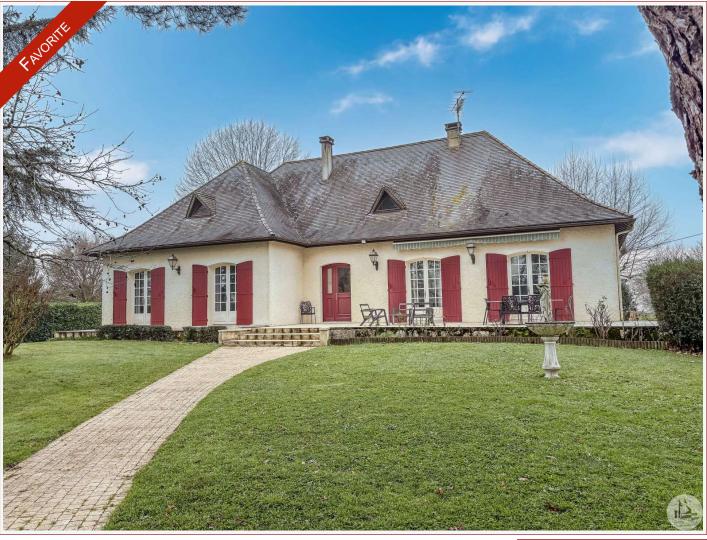

Work needed: Finitions / Décoration

Fireplace: Yes open hearth

**Built:** 1980

At the gates of Bergerac, in a green setting, comfortable and spacious house tastefully renovated of almost 200 m2, four bedrooms and two bathrooms on land of approximately 3800 m2 with swimming pool.

## • Description ref n°7578 •

Single storey house on ground with a total surface area of 191 m2 built in 1980.

This consists of;

An entrance hall leading to a 19 m2 kitchen with French window, a 63 m2 living/dining room with three French windows and an open fireplace, a storeroom, a corridor leading to three bedrooms with parquet flooring, a shower room, a master suite with double sink bathroom and separate toilet.

On the ground floor; a 70 m2 garage, two large rooms including one of 34 m2, a cellar, a storeroom and the boiler room.

Outside, two large terraces of 55 and 100 m2 surrounding the house, a 10m\*4.50m swimming pool with roller shutter whose liner will need to be changed, a beautiful wooded park of approximately 3800 m. fenced and closed by an electric gate.

The roof is in good condition.

Double glazing for frames.

Individual sanitation system compliant.

Oil heating.