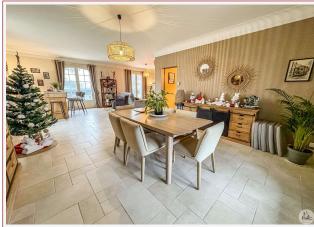

## • Description ref n°7578 •

Single storey house on ground with a total surface area of 191 m2 built in 1980.

This consists of;

An entrance hall leading to a 19 m2 kitchen with French window, a 63 m2 living/dining room with three French windows and an open fireplace, a storeroom, a corridor leading to three bedrooms with parquet flooring, a shower room, a master suite with double sink bathroom and separate toilet.