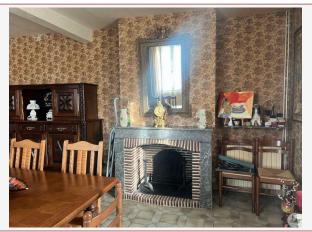

Work needed: Finitions / Décoration

Fireplace: Yes closed hearth

**Built:** Not specified

Stone cottage nestled in its garden ,small hamlet close to the medieval village of Issigeac

This property comprises of large living room, kitchen and 3 bedrooms. Stone

## • Description ref n°7580 •

Charming Stone Cottage with Scenic Surroundings

Nestled in a peaceful setting, but not isolated.

This charming stone property offers a unique opportunity to enjoy character. The home features a spacious, light-filled living area that provides a Two bedrooms. A third bedroom, currently in need of refreshing, holds the potential to be transformed into a charming retreat or home office.