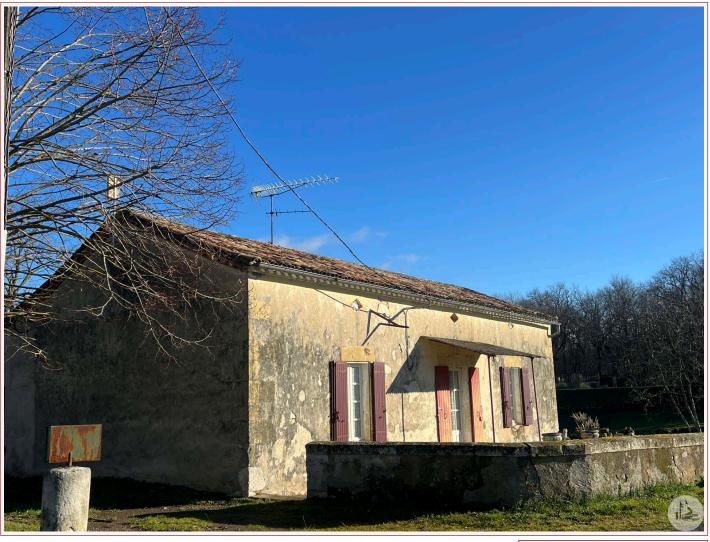

Work needed: Finitions / Décoration

Fireplace: Yes closed hearth

**Built:** Not specified

Stone cottage nestled in its garden ,small hamlet close to the medieval village of Issigeac

This property comprises of large living room, kitchen and 3 bedrooms. Stone

114 m<sup>2</sup> living

3 066 m<sup>2</sup>

- Issigeac -Grand Rue 24560 Issigeac

Tel: 05 53 58 68 26 issigeac@valadie-immobilier.com

Price fees included

176 550 €

Agency fees: 7 % VAT included\* Price without fees: 165 000 €

## • Description ref n°7580 •

Charming Stone Cottage with Scenic Surroundings

Nestled in a peaceful setting, but not isolated.

This charming stone property offers a unique opportunity to enjoy character. The home features a spacious, light-filled living area that provides a Two bedrooms. A third bedroom, currently in need of refreshing, holds the potential to be transformed into a charming retreat or home office.