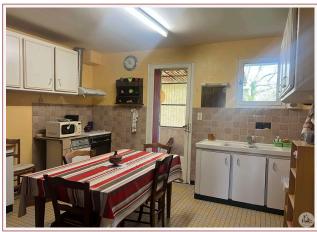

Work needed: Finitions / Décoration

Fireplace: Yes closed hearth

**Built:** Not specified

Stone cottage nestled in its garden ,small hamlet close to the medieval village of Issigeac

This property comprises of large living room, kitchen and 3 bedrooms. Stone

## • Description ref n°7580 •

Charming Stone Cottage with Scenic Surroundings

Nestled in a peaceful setting, but not isolated.

This charming stone property offers a unique opportunity to enjoy character. The home features a spacious, light-filled living area that provides a Two bedrooms. A third bedroom, currently in need of refreshing, holds the potential to be transformed into a charming retreat or home office.

Shower room approx 114 m2 of living space