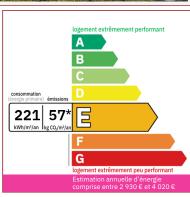

## **DETAILS**

Land surface: 3066 m<sup>2</sup>

Number of bedrooms: 3

Number of levels: 0

Type of heating: Fuel oil

**Drainage/sewage:** Septic tank

Swimming pool: No

Ground floor living: Yes