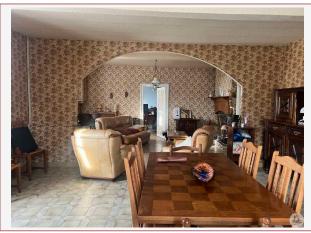

Work needed: Finitions / Décoration

Fireplace: Yes closed hearth

**Built:** Not specified

Stone cottage nestled in its garden ,small hamlet close to the medieval village of Issigeac

This property comprises of large living room, kitchen and 3 bedrooms. Stone

## • Description ref n°7580 •

Charming Stone Cottage with Scenic Surroundings

Nestled in a peaceful setting, but not isolated.

This charming stone property offers a unique opportunity to enjoy character. The home features a spacious, light-filled living area that provides a Two bedrooms. A third bedroom, currently in need of refreshing, holds the potential to be transformed into a charming retreat or home office.