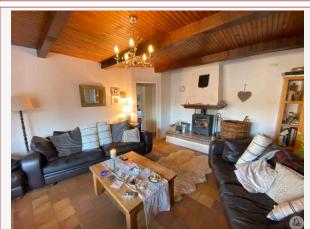

## • Description ref n°7590 •

A single-storey house built in the 1970s, with a living area of approximately 140 m2 comprising:

- An entrance to a living room of approximately 22.62 m2 with wood stove, panelled ceiling, tiled floor, a large French window opening onto a covered terrace.