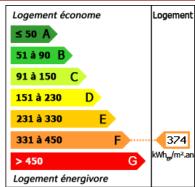

### Additional information:

- Wooden joinery with single glazing for the old part and double glazing PVC for the extension. Wooden shutters.
- Wood heating (wood stove in the living room).
- Sanitation by septic tank not compliant.