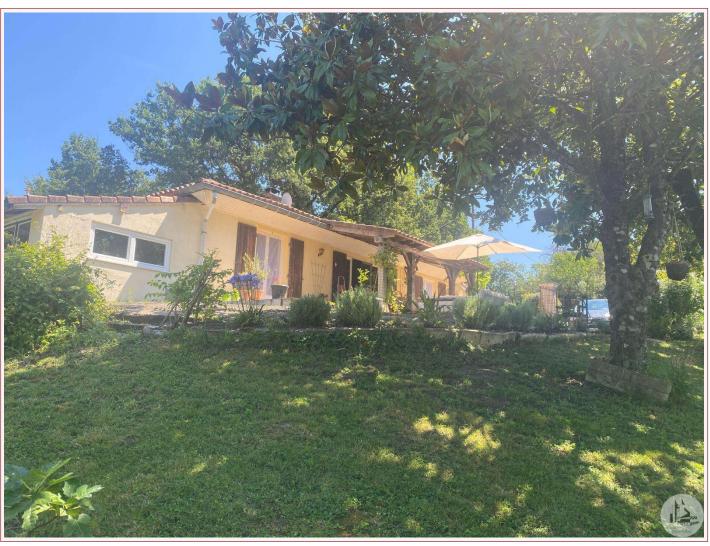

Work needed: Second work

Fireplace: Yes closed hearth

**Built:** 1970

A single-storey house in the countryside, not isolated, a few kilometers from Villeréal. Beautiful living space, 5 bedrooms, a fitted kitchen and two bathrooms. Land of approximately 5630 m2 with a swimming pool. Nice view.

## • Description ref n°7590 •

A single-storey house built in the 1970s, with a living area of approximately 140 m2 comprising:

- An entrance to a living room of approximately 22.62 m2 with wood stove, panelled ceiling, tiled floor, a large French window opening onto a covered terrace.

## Outside:

- A 5mX 8m chlorine swimming pool with a pool house.
- A garden of approximately 5630m2 with a superb view of the surrounding countryside.