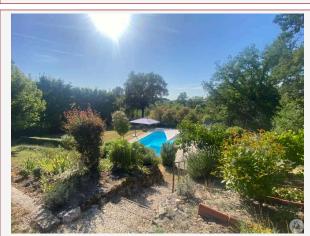

Work needed: Second work

Fireplace: Yes closed hearth

**Built:** 1970

A single-storey house in the countryside, not isolated, a few kilometers from Villeréal. Beautiful living space, 5 bedrooms, a fitted kitchen and two bathrooms. Land of approximately 5630 m2 with a swimming pool. Nice view.

## Outside:

- A 5mX 8m chlorine swimming pool with a pool house.
- A garden of approximately 5630m2 with a superb view of the surrounding countryside.