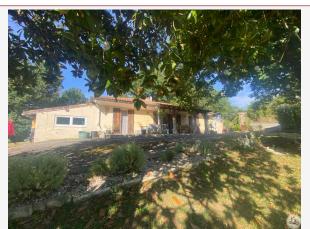

Work needed: Second work

Fireplace: Yes closed hearth

**Built:** 1970

A single-storey house in the countryside, not isolated, a few kilometers from Villeréal. Beautiful living space, 5 bedrooms, a fitted kitchen and two bathrooms. Land of approximately 5630 m2 with a swimming pool. Nice view.

## • Description ref n°7590 •

A single-storey house built in the 1970s, with a living area of approximately 140 m2 comprising:

- An entrance to a living room of approximately 22.62 m2 with wood stove, panelled ceiling, tiled floor, a large French window opening onto a covered terrace.