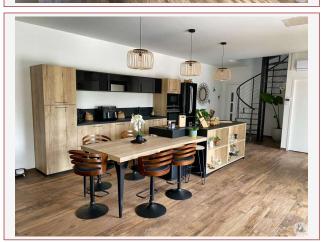

#### The house includes:

- A living/dining room/kitchen of approximately 61 m2, imitation wood tiled floor, a pellet stove (Déville), two bay windows overlooking the garden.

A fully equipped kitchen with a sink, a built-in oven and microwave, an induction hob with integrated hood (Tesla), an integrated dishwasher. Fitted with high and low cupboards with a central island.