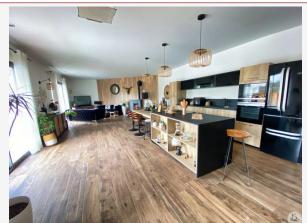

#### The house includes:

- A living/dining room/kitchen of approximately 61 m2, imitation wood tiled floor, a pellet stove (Déville), two bay windows overlooking the garden.

A fully equipped kitchen with a sink, a built-in oven and microwave, an induction hob with integrated hood (Tesla), an integrated dishwasher. Fitted with high and low cupboards with a central island.