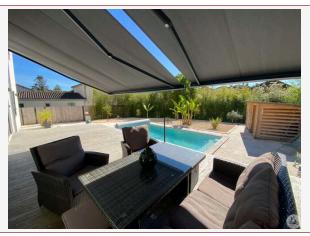

Work needed: No work

Fireplace: Yes closed hearth

**Built: 2022** 

This house in the village of Villeréal completely restored in 2022 with taste, quality services, comfortable and very bright. A pretty landscaped garden with a swimming pool in the center. On foot from all services and amenities.

## • Description ref n°7617 •

Beautiful location for this village house completely restored in 2022 and under ten-year guarantee. The interior and exterior services are of high quality, natural light penetrates into all rooms, with a comfortable living space of approximately 132 m2.