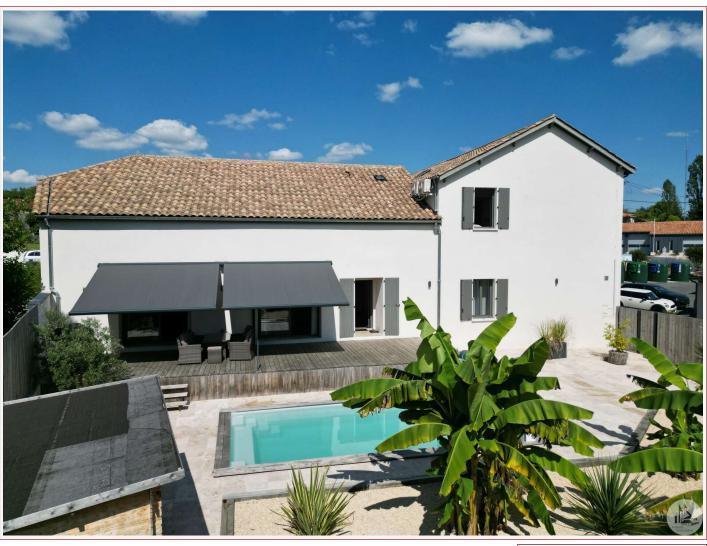

Work needed: No work

Fireplace: Yes closed hearth

**Built: 2022** 

This house in the village of Villeréal completely restored in 2022 with taste, quality services, comfortable and very bright. A pretty landscaped garden with a swimming pool in the center. On foot from all services and amenities.

## • Description ref n°7617 •

Beautiful location for this village house completely restored in 2022 and under ten-year guarantee. The interior and exterior services are of high quality, natural light penetrates into all rooms, with a comfortable living space of approximately 132 m2.

132 m<sup>2</sup> living

340 m<sup>2</sup>

- Villeréal -17 place de la Halle 47210 Villeréal

Tel: 05 53 36 08 27 villereal@valadie-immobilier.com

Price fees included

402 800 €

Agency fees: 6 % VAT included\* Price without fees: 380 000 €