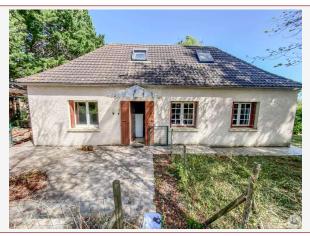

- Wooden joinery with single glazing and shutters except for the one in the living room.

- Electric heating.

Accommodation no. 2 comprising:

- An entrance to the kitchen/dining room of approximately 17.6 m2, tiled floor, with a fireplace with a wood stove, exposed beams, PVC paneling on the ceiling, a French window.