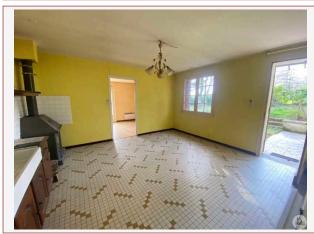

- Wooden joinery with single glazing and shutters except for the one in the living room.

- Electric heating.

Accommodation no. 2 comprising:

- An entrance to the kitchen/dining room of approximately 17.6 m2, tiled floor, with a fireplace with a wood stove, exposed beams, PVC paneling on the ceiling, a French window.