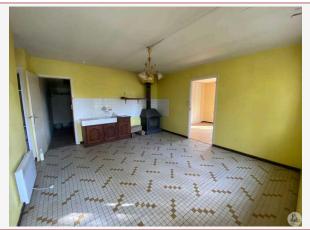

- Wooden joinery with single glazing and shutters except for the one in the living room.

- Electric heating.

Accommodation no. 2 comprising:

- An entrance to the kitchen/dining room of approximately 17.6 m2, tiled floor, with a fireplace with a wood stove, exposed beams, PVC paneling on the ceiling, a French window.