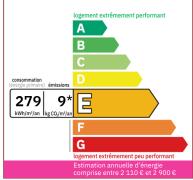

## DETAILS

Land surface: 3750 m<sup>2</sup> Number of bedrooms: 4 Number of levels: 1 Type of heating: Electric

Drainage/sewage: Septic tank

Swimming pool: No Ground floor living: No Work needed: No work Fireplace: Yes closed hearth Built: 1940