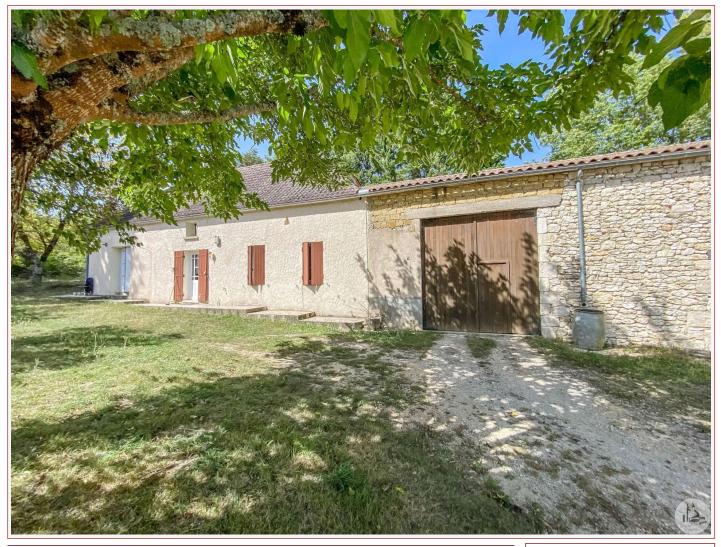

Between Villeréal and Beaumontois-en-Périgord. A Perigord-style house with two separate dwellings. 2 adjoining barns. Land all around.

## • Description ref n°7628 •

A Périgord-style house with two independent dwellings: Dwelling No. 1 comprising:

- Access via a tiled terrace,

- An entrance to a kitchen of approximately 18.4 m2, tiled floor,

- Wooden joinery with single glazing and shutters except for the one in the living room.

- Electric heating.

Accommodation no. 2 comprising:

- An entrance to the kitchen/dining room of approximately 17.6 m2, tiled floor, with a fireplace with a wood stove, exposed beams, PVC paneling on the ceiling, a French window.