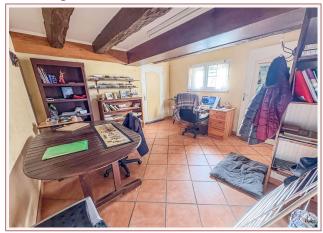

## • Description ref n°7635 •

House from 1971 of approximately 220 m2 comprising two dwellings on an enclosed plot of 2587 m2.

On the ground floor, the first dwelling consists of a main room with a semi-open kitchen on a living room of approximately 30 m2, a living room, a master suite of approximately 20 m2 with shower and sink, a bathroom, an office that can be used as a bedroom of approximately 12 m2, separate toilet.

A laundry room/boiler room, a garage of approximately 60 m2 with electric lock, cellar and a storage room.

On the first floor, the second dwelling is accessible by a veranda of almost 25 m2 and consists of a kitchen/dining room of almost 25 m2, a living room with fireplace, then a hallway that leads to two bedrooms, an office that can be used as a third bedroom, a bathroom and separate toilet.