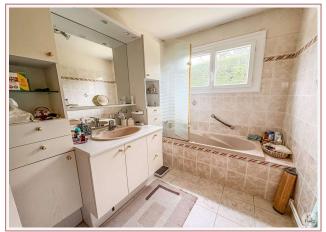

## • Description ref n°7635 •

House from 1971 of approximately 220 m2 comprising two dwellings on an enclosed plot of 2587 m2.

On the ground floor, the first dwelling consists of a main room with a semi-open kitchen on a living room of approximately 30 m2, a living room, a master suite of approximately 20 m2 with shower and sink, a bathroom, an office that can be used as a bedroom of approximately 12 m2, separate toilet.