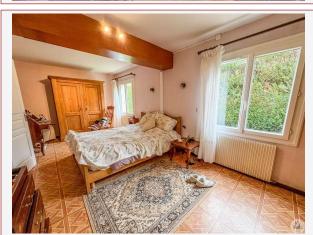

## • Description ref n°7635 •

House from 1971 of approximately 220 m2 comprising two dwellings on an enclosed plot of 2587 m2.

On the ground floor, the first dwelling consists of a main room with a semi-open kitchen on a living room of approximately 30 m2, a living room, a master suite of approximately 20 m2 with shower and sink, a bathroom, an office that can be used as a bedroom of approximately 12 m2, separate toilet.