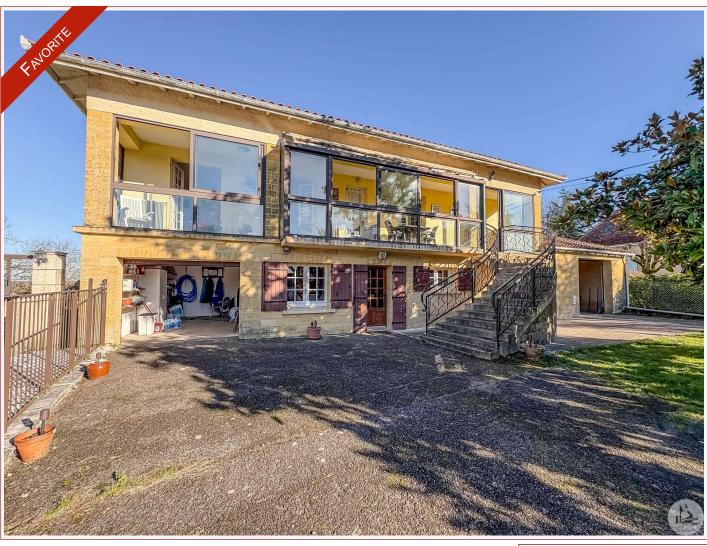

Work needed: Finitions / Décoration

Fireplace: Yes open hearth

**Built:** 1971

Beaumontois area, Dordogne, Charming house of approximately 220 m2, five bedrooms, two bathrooms, swimming pool and double garage on landscaped land of approximately 2600 m2. Ideal for a large family or rental project.

## • Description ref n°7635 •

House from 1971 of approximately 220 m2 comprising two dwellings on an enclosed plot of 2587 m2.

On the ground floor, the first dwelling consists of a main room with a semi-open kitchen on a living room of approximately 30 m2, a living room, a master suite of approximately 20 m2 with shower and sink, a bathroom, an office that can be used as a bedroom of approximately 12 m2, separate toilet.

A laundry room/boiler room, a garage of approximately 60 m2 with electric lock, cellar and a storage room.

On the first floor, the second dwelling is accessible by a veranda of almost 25 m2 and consists of a kitchen/dining room of almost 25 m2, a living room with fireplace, then a hallway that leads to two bedrooms, an office that can be used as a third bedroom, a bathroom and separate toilet.

Outside, a main courtyard gives access to a wooded garden enclosed by an electric gate on which there is a 13m\*6m chlorine swimming pool.

Individual sanitation system not compliant.

The roof is in good condition according to the owners.