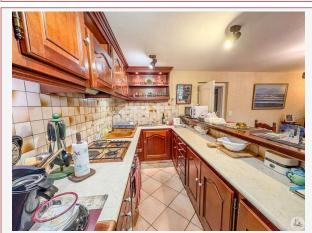

## • Description ref n°7635 •

House from 1971 of approximately 220 m2 comprising two dwellings on an enclosed plot of 2587 m2.

On the ground floor, the first dwelling consists of a main room with a semi-open kitchen on a living room of approximately 30 m2, a living room, a master suite of approximately 20 m2 with shower and sink, a bathroom, an office that can be used as a bedroom of approximately 12 m2, separate toilet.