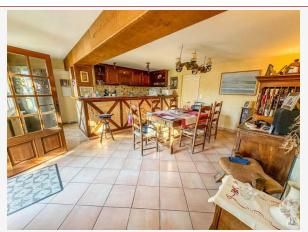

## • Description ref n°7635 •

House from 1971 of approximately 220 m2 comprising two dwellings on an enclosed plot of 2587 m2.

On the ground floor, the first dwelling consists of a main room with a semi-open kitchen on a living room of approximately 30 m2, a living room, a master suite of approximately 20 m2 with shower and sink, a bathroom, an office that can be used as a bedroom of approximately 12 m2, separate toilet.

A laundry room/boiler room, a garage of approximately 60 m2 with electric lock, cellar and a storage room.

On the first floor, the second dwelling is accessible by a veranda of almost 25 m2 and consists of a kitchen/dining room of almost 25 m2, a living room with fireplace, then a hallway that leads to two bedrooms, an office that can be used as a third bedroom, a bathroom and separate toilet.