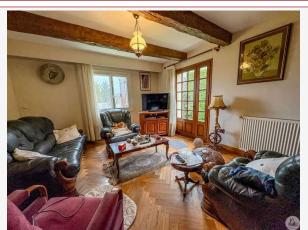

A laundry room/boiler room, a garage of approximately 60 m2 with electric lock, cellar and a storage room.

On the first floor, the second dwelling is accessible by a veranda of almost 25 m2 and consists of a kitchen/dining room of almost 25 m2, a living room with fireplace, then a hallway that leads to two bedrooms, an office that can be used as a third bedroom, a bathroom and separate toilet.