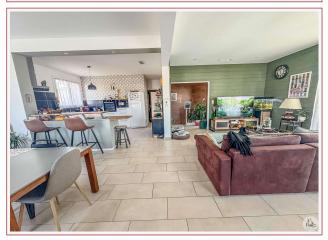

## • Description ref n°7641 •

House of approximately 175 m2 completely renovated comprising a main house and a secondary apartment on the ground floor on a landscaped enclosed garden of 626 m2.

The first accommodation consists of an entrance hall on the ground floor giving access to a first bedroom and a staircase leading to the first floor on the main room of approximately 55 m2 with living / dining room and open kitchen, three bedrooms, a double sink bathroom and separate toilet. A large balcony provides access to the garden on the pool side by a staircase.

The second accommodation consists of a main room with open kitchen, a bedroom and shower room.

A terrace gives access to the land on which there is a secure swimming pool of 7m \* 3m and its pool house.