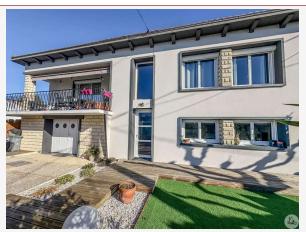

Work needed: No work

Fireplace: No

**Built:** 1950

In Bergerac, in a quiet area, house of approximately 175 m2, 5 bedrooms, two bathrooms, renovated with quality materials, on a pretty, cozy garden with swimming pool of approximately 600 m2.

## • Description ref n°7641 •

House of approximately 175 m2 completely renovated comprising a main house and a secondary apartment on the ground floor on a landscaped enclosed garden of 626 m2.

The first accommodation consists of an entrance hall on the ground floor giving access to a first bedroom and a staircase leading to the first floor on the main room of approximately 55 m2 with living / dining room and open kitchen, three bedrooms, a double sink bathroom and separate toilet. A large balcony provides access to the garden on the pool side by a staircase.