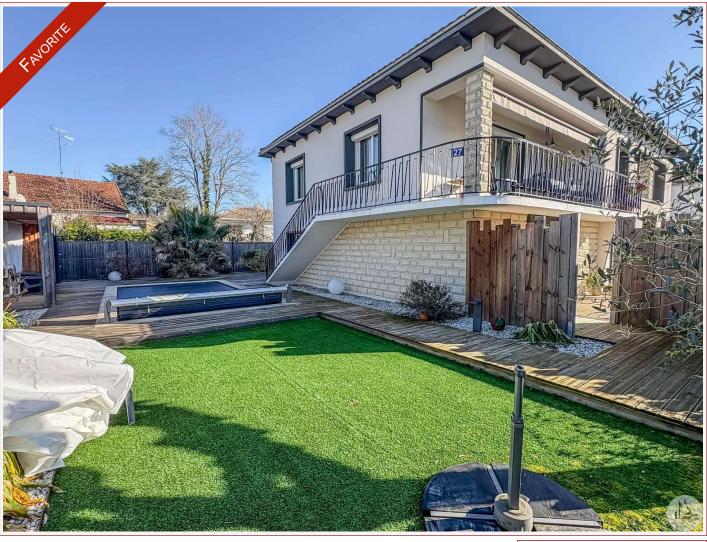

Work needed: No work

Fireplace: No

**Built:** 1950

In Bergerac, in a quiet area, house of approximately 175 m2, 5 bedrooms, two bathrooms, renovated with quality materials, on a pretty, cozy garden with swimming pool of approximately 600 m2.

## • Description ref n°7641 •

House of approximately 175 m2 completely renovated comprising a main house and a secondary apartment on the ground floor on a landscaped enclosed garden of 626 m2.

The first accommodation consists of an entrance hall on the ground floor giving access to a first bedroom and a staircase leading to the first floor on the main room of approximately 55 m2 with living / dining room and open kitchen, three bedrooms, a double sink bathroom and separate toilet. A large balcony provides access to the garden on the pool side by a staircase.

The second accommodation consists of a main room with open kitchen, a bedroom and shower room.

A terrace gives access to the land on which there is a secure swimming pool of 7m \* 3m and its pool house.

A large double garage of approximately 60 m2 with laundry room.

Electric gate.

Electric heating by heat pump and reversible air conditioning.

According to the owners the roof is in good condition. Collective sanitation all to the sewer.