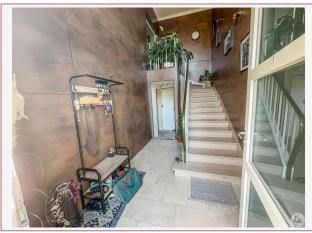

## • Description ref n°7641 •

House of approximately 175 m2 completely renovated comprising a main house and a secondary apartment on the ground floor on a landscaped enclosed garden of 626 m2.

The first accommodation consists of an entrance hall on the ground floor giving access to a first bedroom and a staircase leading to the first floor on the main room of approximately 55 m2 with living / dining room and open kitchen, three bedrooms, a double sink bathroom and separate toilet. A large balcony provides access to the garden on the pool side by a staircase.