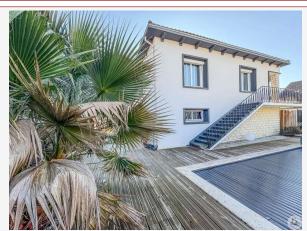

## • Description ref n°7641 •

House of approximately 175 m2 completely renovated comprising a main house and a secondary apartment on the ground floor on a landscaped enclosed garden of 626 m2.

The first accommodation consists of an entrance hall on the ground floor giving access to a first bedroom and a staircase leading to the first floor on the main room of approximately 55 m2 with living / dining room and open kitchen, three bedrooms, a double sink bathroom and separate toilet. A large balcony provides access to the garden on the pool side by a staircase.

The second accommodation consists of a main room with open kitchen, a bedroom and shower room.

A terrace gives access to the land on which there is a secure swimming pool of 7m \* 3m and its pool house.