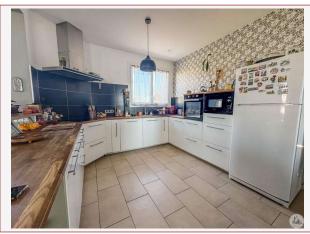

## • Description ref n°7641 •

House of approximately 175 m2 completely renovated comprising a main house and a secondary apartment on the ground floor on a landscaped enclosed garden of 626 m2.

The first accommodation consists of an entrance hall on the ground floor giving access to a first bedroom and a staircase leading to the first floor on the main room of approximately 55 m2 with living / dining room and open kitchen, three bedrooms, a double sink bathroom and separate toilet. A large balcony provides access to the garden on the pool side by a staircase.