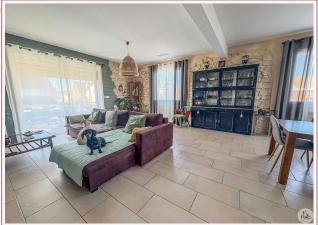

## • Description ref n°7641 •

House of approximately 175 m2 completely renovated comprising a main house and a secondary apartment on the ground floor on a landscaped enclosed garden of 626 m2.

The first accommodation consists of an entrance hall on the ground floor giving access to a first bedroom and a staircase leading to the first floor on the main room of approximately 55 m2 with living / dining room and open kitchen, three bedrooms, a double sink bathroom and separate toilet. A large balcony provides access to the garden on the pool side by a staircase.