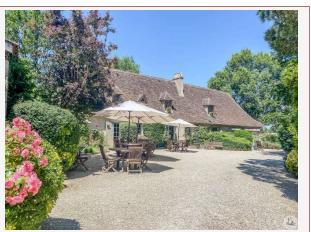

In a peaceful and rural setting, a character estate offering a main house, a gîte and guest rooms. Wooded and flowery park. Heated swimming pool. Caring owners. Magical place. You will fall under its spell!

#### Stone estate comprising:

- Recently renovated main house, approximately 202 m2 comprising on the ground floor: fitted kitchen -19.7 m2-(cooker, extractor hood, oven, dishwasher), dining room (52 m2) with terracotta floor, cathedral ceilings, living room (40.4 m2) with wood stove, bedroom with closet (20.4 m2), airlock (5.1 m2), bathroom (6.1 m2) with double sink, bathtub, Italian shower, closet, toilet, linen room (or small bedroom of approximately 7.8 m2), bedroom (9.4 m2) and shower room - 5.4 m2 - (2 sinks, shower, w.c)

Magnificent wooded park with heated chlorine swimming pool. Parking. Shelter.