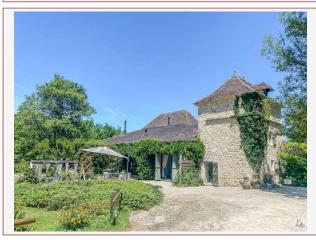

#### Stone estate comprising:

- Recently renovated main house, approximately 202 m2 comprising on the ground floor: fitted kitchen -19.7 m2-(cooker, extractor hood, oven, dishwasher), dining room (52 m2) with terracotta floor, cathedral ceilings, living room (40.4 m2) with wood stove, bedroom with closet (20.4 m2), airlock (5.1 m2), bathroom (6.1 m2) with double sink, bathtub, Italian shower, closet, toilet, linen room (or small bedroom of approximately 7.8 m2), bedroom (9.4 m2) and shower room - 5.4 m2 - (2 sinks, shower, w.c)

Heating by electric convectors (new generation) + reversible air conditioning upstairs. Partial double-glazed wooden windows.

- Adjoining summer lounge/veranda which could be converted into an independent studio or which could allow the house to be extended.
- Linen room.
- In the dovecote (about 33 m2 in total): 2 guest rooms and a bathroom (with sink and shower), toilet.