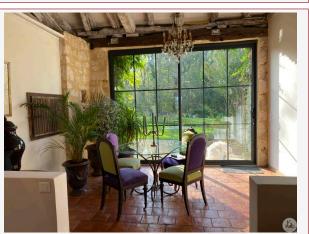

#### Stone estate comprising:

- Recently renovated main house, approximately 202 m2 comprising on the ground floor: fitted kitchen -19.7 m2-(cooker, extractor hood, oven, dishwasher), dining room (52 m2) with terracotta floor, cathedral ceilings, living room (40.4 m2) with wood stove, bedroom with closet (20.4 m2), airlock (5.1 m2), bathroom (6.1 m2) with double sink, bathtub, Italian shower, closet, toilet, linen room (or small bedroom of approximately 7.8 m2), bedroom (9.4 m2) and shower room - 5.4 m2 - (2 sinks, shower, w.c)