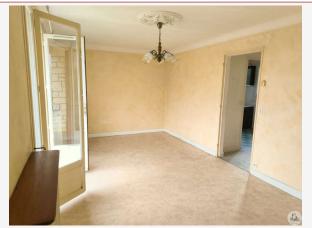

## • Description ref n°7646 •

House composed on the ground floor of a balcony, an entrance of  $12 \text{ m}^2$  with clearance on the kitchen of  $7.32 \text{ m}^2$ , a living room of approximately  $19 \text{ m}^2$  with access to the balcony, 2 bedrooms of  $12 \text{ and } 10 \text{ m}^2$ , a bathroom of  $4.82 \text{ m}^2$  and a toilet.