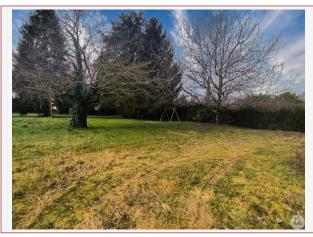

## **DETAILS**

Land surface: 2069 m<sup>2</sup>

Number of bedrooms: 2

Number of levels: 1

Type of heating: Fuel oil

**Drainage/sewage:** Everything in the sewer

Swimming pool: No

Ground floor living: No

Work needed: Second work

Fireplace: No

**Built: 1970** 

13 km north of Sarlat, in a village with all shops and school, house to renovate of approximately 65 m<sup>2</sup>, 2 bedrooms, on full basement, with enclosed wooded plot of 2069 m<sup>2</sup>.