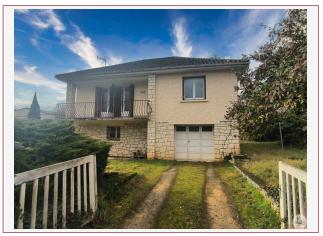

## • Description ref n°7646 •

House composed on the ground floor of a balcony, an entrance of  $12 \text{ m}^2$  with clearance on the kitchen of  $7.32 \text{ m}^2$ , a living room of approximately  $19 \text{ m}^2$  with access to the balcony, 2 bedrooms of  $12 \text{ and } 10 \text{ m}^2$ , a bathroom of  $4.82 \text{ m}^2$  and a toilet.

Full basement with possibility of fitting out habitable rooms consisting of a garage of  $30 \text{ m}^2$ , room of  $16.24 \text{ m}^2$ , and boiler room/laundry room of  $15.89 \text{ m}^2$ .

Partial double-glazed joinery - oil heating - electric hot water tank - house connected to the mains drainage.