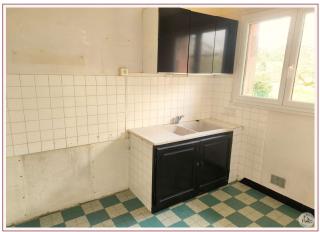

## • Description ref n°7646 •

House composed on the ground floor of a balcony, an entrance of  $12 \text{ m}^2$  with clearance on the kitchen of  $7.32 \text{ m}^2$ , a living room of approximately  $19 \text{ m}^2$  with access to the balcony, 2 bedrooms of  $12 \text{ and } 10 \text{ m}^2$ , a bathroom of  $4.82 \text{ m}^2$  and a toilet.