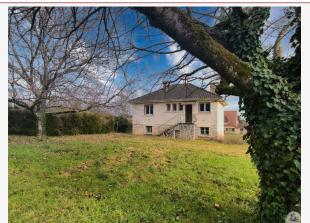

Work needed: Second work

Fireplace: No

**Built: 1970** 

13 km north of Sarlat, in a village with all shops and school, house to renovate of approximately 65 m<sup>2</sup>, 2 bedrooms, on full basement, with enclosed wooded plot of 2069 m<sup>2</sup>.

65 m<sup>2</sup> living

2 069 m<sup>2</sup>

- Sarlat -22 Avenue Thiers 24200 Sarlat-la-Canéda

Tel: 05 53 28 94 22 sarlat@valadie-immobilier.com

Price fees included

134 000 €

Agency fees: 7,2 % VAT included\* Price without fees: 125 000 €