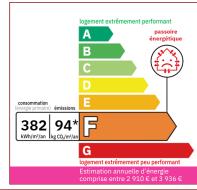

## **DETAILS**

Land surface: 2069 m<sup>2</sup>

Number of bedrooms: 2

Number of levels: 1

Type of heating: Fuel oil

**Drainage/sewage:** Everything in the sewer

Swimming pool: No

Ground floor living: No

Work needed: Second work

Fireplace: No

**Built: 1970** 

13 km north of Sarlat, in a village with all shops and school, house to renovate of approximately 65 m<sup>2</sup>, 2 bedrooms, on full basement, with enclosed wooded plot of 2069 m<sup>2</sup>.