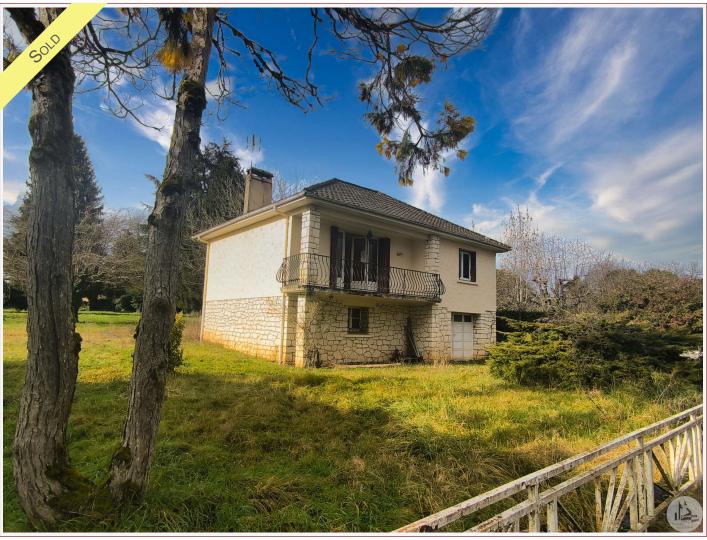

Work needed: Second work

Fireplace: No

**Built: 1970** 

13 km north of Sarlat, in a village with all shops and school, house to renovate of approximately 65 m<sup>2</sup>, 2 bedrooms, on full basement, with enclosed wooded plot of 2069 m<sup>2</sup>.

## • Description ref n°7646 •

House composed on the ground floor of a balcony, an entrance of  $12 \text{ m}^2$  with clearance on the kitchen of  $7.32 \text{ m}^2$ , a living room of approximately  $19 \text{ m}^2$  with access to the balcony, 2 bedrooms of  $12 \text{ and } 10 \text{ m}^2$ , a bathroom of  $4.82 \text{ m}^2$  and a toilet.

Full basement with possibility of fitting out habitable rooms consisting of a garage of  $30 \text{ m}^2$ , room of  $16.24 \text{ m}^2$ , and boiler room/laundry room of  $15.89 \text{ m}^2$ .

Partial double-glazed joinery - oil heating - electric hot water tank - house connected to the mains drainage.