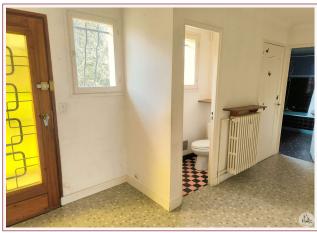

## • Description ref n°7646 •

House composed on the ground floor of a balcony, an entrance of  $12 \text{ m}^2$  with clearance on the kitchen of  $7.32 \text{ m}^2$ , a living room of approximately  $19 \text{ m}^2$  with access to the balcony, 2 bedrooms of  $12 \text{ and } 10 \text{ m}^2$ , a bathroom of  $4.82 \text{ m}^2$  and a toilet.