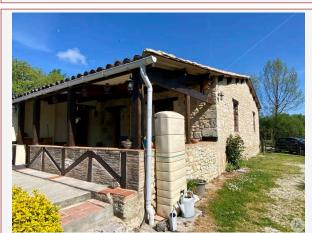

The property is arranged over one floor, the house features double-glazed windows and electric radiators throughout for comfort.

Kitchen (15m²): A bright, triple-aspect room with a tiled floor, fitted kitchen, plumbing for a washing machine, and a door leading to a covered terrace.

#### Outside:

Covered Dining Terrace (22m<sup>2</sup>): A perfect spot for outdoor meals with a tiled floor and ample space for dining.

**Above-Ground Swimming Pool:** 

Gardens (3500m<sup>2</sup>):

This property offers a peaceful and private lifestyle with modern comforts, making it a great choice for those looking to enjoy countryside living without being far from essential services and amenities.