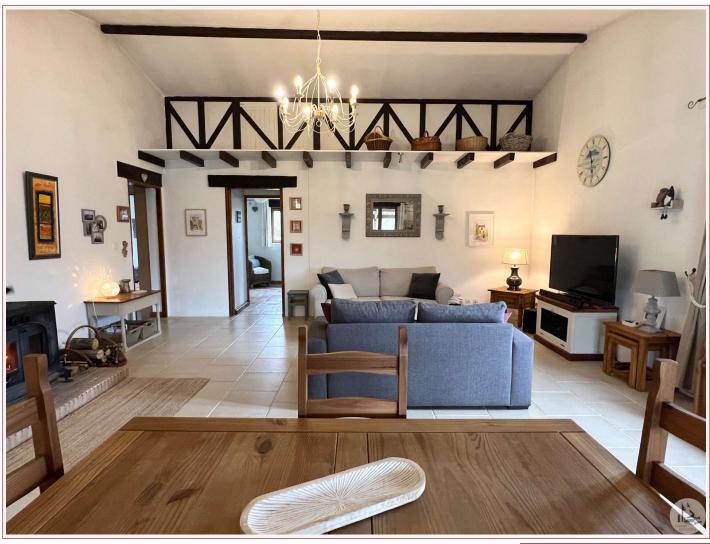

Study / Bedroom 3 (7m<sup>2</sup>): A flexible space with tiled flooring, ideal for a home office or a third bedroom.

Living/Dining Room (39m²): This bright and airy room boasts a double aspect, a tiled floor, a double-height ceiling with exposed beams, an exposed stone wall, a wood-burning stove, and under-eaves storage.

The property is arranged over one floor, the house features double-glazed windows and electric radiators throughout for comfort.

Kitchen (15m²): A bright, triple-aspect room with a tiled floor, fitted kitchen, plumbing for a washing machine, and a door leading to a covered terrace.