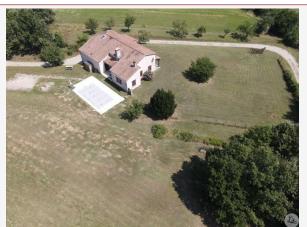

Outside a terrace protected by a canopy gives access to the land where there is a swimming pool of 8m. \* 4m.

The sanitation system is individual by septic tank.

The roof is in good condition according to the owners.