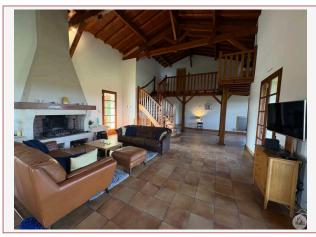

## • Description ref n°7664 •

House on basement of 170 m2 built in the 1970s on a plot of 10467 m2.

This is composed of;

On the ground floor of a main living room / dining room of approximately 80 m2 cathedral ceiling style of approximately 5m. high with fireplace, a kitchen of approximately 18 m2, three bedrooms and two rooms with toilets.

Upstairs approximately 45 m2 including a mezzanine and a space to be fitted out which can accommodate a fourth bedroom.

A basement ground serving as a double garage and cellar of approximately 80 m2 is accessible for the main room of the house.