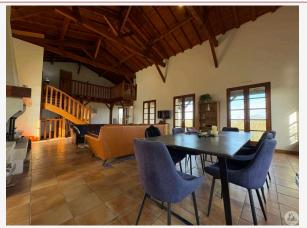

## • Description ref n°7664 •

House on basement of 170 m2 built in the 1970s on a plot of 10467 m2.

This is composed of;

On the ground floor of a main living room / dining room of approximately 80 m2 cathedral ceiling style of approximately 5m. high with fireplace, a kitchen of approximately 18 m2, three bedrooms and two rooms with toilets.

Upstairs approximately 45 m2 including a mezzanine and a space to be fitted out which can accommodate a fourth bedroom.

A basement ground serving as a double garage and cellar of approximately 80 m2 is accessible for the main room of the house.