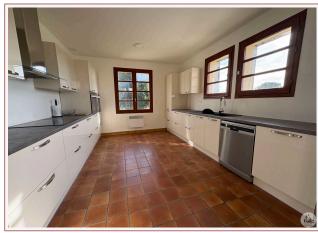

## • Description ref n°7664 •

House on basement of 170 m2 built in the 1970s on a plot of 10467 m2.

This is composed of;

On the ground floor of a main living room / dining room of approximately 80 m2 cathedral ceiling style of approximately 5m. high with fireplace, a kitchen of approximately 18 m2, three bedrooms and two rooms with toilets.