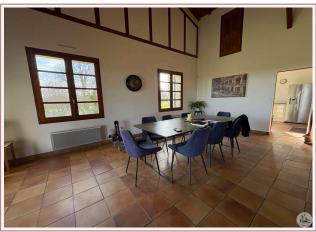

## • Description ref n°7664 •

House on basement of 170 m2 built in the 1970s on a plot of 10467 m2.

This is composed of;

On the ground floor of a main living room / dining room of approximately 80 m2 cathedral ceiling style of approximately 5m. high with fireplace, a kitchen of approximately 18 m2, three bedrooms and two rooms with toilets.

The wooden frames are double glazed.

Electric heating.