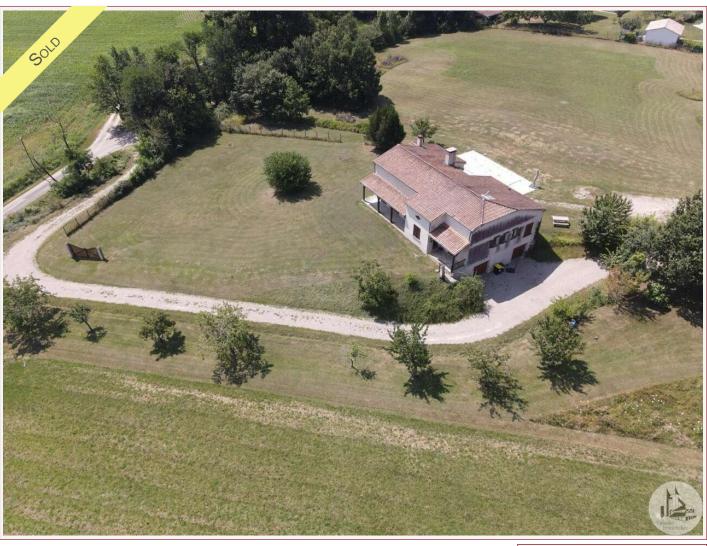

## Agence Immobilière Valadié

Professionnels de la transaction immobilière depuis 1960

Ref: 7664

• House - Lauzun •

Work needed: Finitions / Décoration

Fireplace: Yes open hearth

**Built:** 1970

A few km from Eymet, 170 m2 house with large volumes, four bedrooms, two bathrooms, swimming pool and double garage on land of more than one hectare... Ideal for a large family

## • Description ref n°7664 •

House on basement of 170 m2 built in the 1970s on a plot of 10467 m2.

This is composed of;

On the ground floor of a main living room / dining room of approximately 80 m2 cathedral ceiling style of approximately 5m. high with fireplace, a kitchen of approximately 18 m2, three bedrooms and two rooms with toilets.

Outside a terrace protected by a canopy gives access to the land where there is a swimming pool of 8m. \* 4m.

The sanitation system is individual by septic tank.

The roof is in good condition according to the owners.