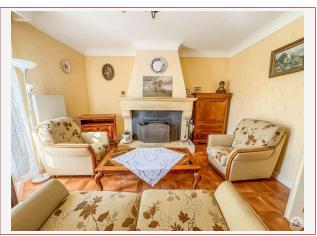

## • Description ref n°7686 •

Perigord-style stone house of approximately  $115 \text{ m}^2$  on a  $1240 \text{ m}^2$  plot.

It comprises:

On the ground floor: an entrance hall, a main living/dining room with two French doors and a closed fireplace, a fitted kitchen with French doors, a pantry, two bedrooms, a bathroom with double sinks, and a separate toilet.