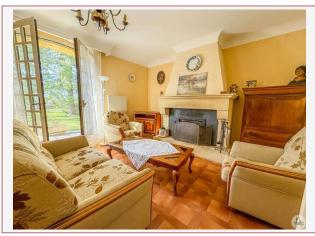

## • Description ref n°7686 •

Perigord-style stone house of approximately  $115 \text{ m}^2$  on a  $1240 \text{ m}^2$  plot.

It comprises:

On the ground floor: an entrance hall, a main living/dining room with two French doors and a closed fireplace, a fitted kitchen with French doors, a pantry, two bedrooms, a bathroom with double sinks, and a separate toilet.