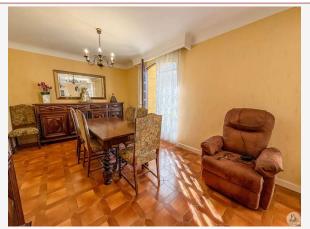

## • Description ref n°7686 •

Perigord-style stone house of approximately  $115 \text{ m}^2$  on a  $1240 \text{ m}^2$  plot.

It comprises:

On the ground floor: an entrance hall, a main living/dining room with two French doors and a closed fireplace, a fitted kitchen with French doors, a pantry, two bedrooms, a bathroom with double sinks, and a separate toilet.