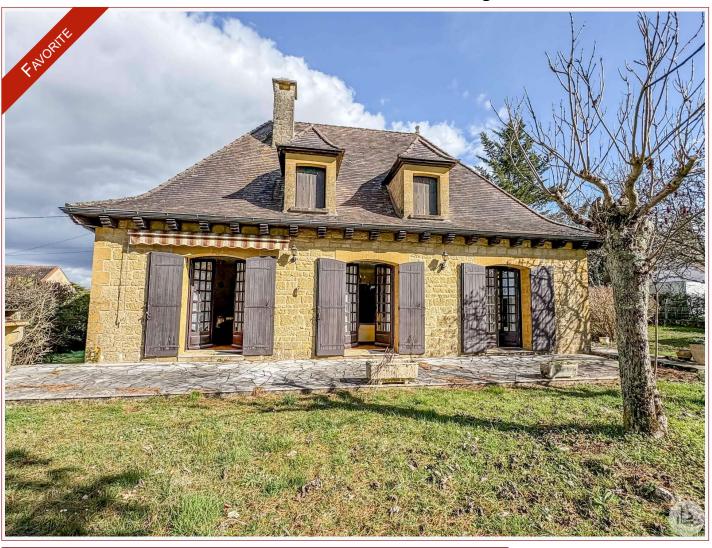

## Agence Immobilière Valadié

Professionnels de la transaction immobilière depuis 1960

Ref: 7686

• House - Beaumontois en Périgord •

Work needed: Finitions / Décoration

Fireplace: Yes closed hearth

**Built:** 1970

Logement énergivore

Charming stone Perigord house of approximately 115 m<sup>2</sup>, just a stone's throw from the beautiful Bastide de Beaumont du Périgord, featuring four bedrooms, two bathrooms, and a double garage on a 1,240 m<sup>2</sup> plot in a residential area. A

## • Description ref n°7686 •

Perigord-style stone house of approximately  $115 \text{ m}^2$  on a  $1240 \text{ m}^2$  plot.

It comprises:

On the ground floor: an entrance hall, a main living/dining room with two French doors and a closed fireplace, a fitted kitchen with French doors, a pantry, two bedrooms, a bathroom with double sinks, and a separate toilet.

Upstairs: two bedrooms, a bathroom with toilet, and an attic that can be converted into a dressing room.

Outside: a terrace surrounding the house provides access to an enclosed pleasure garden with a 25 m<sup>2</sup> garage-style outbuilding.

The roof is in good condition, according to the owner. Electric heating.

Double-glazed wooden frames.

Communal drainage: mains drainage.