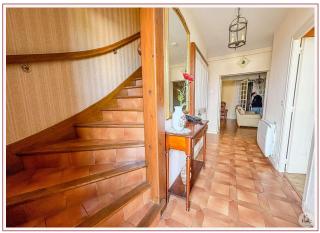

## • Description ref n°7686 •

Perigord-style stone house of approximately  $115 \text{ m}^2$  on a  $1240 \text{ m}^2$  plot.

It comprises:

On the ground floor: an entrance hall, a main living/dining room with two French doors and a closed fireplace, a fitted kitchen with French doors, a pantry, two bedrooms, a bathroom with double sinks, and a separate toilet.