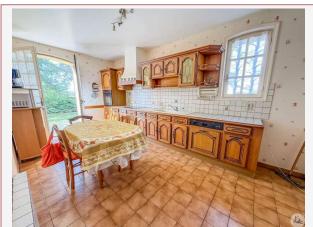

## • Description ref n°7686 •

Perigord-style stone house of approximately  $115 \text{ m}^2$  on a  $1240 \text{ m}^2$  plot.

It comprises:

On the ground floor: an entrance hall, a main living/dining room with two French doors and a closed fireplace, a fitted kitchen with French doors, a pantry, two bedrooms, a bathroom with double sinks, and a separate toilet.