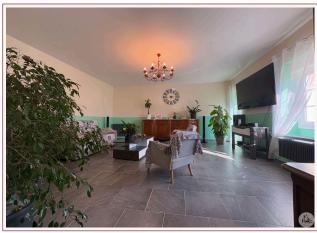

## • Description ref n°7697 •

Single storey stone house of 130 m2 tastefully renovated and outbuildings on land of 52455 m2.

This consists of; a kitchen with veranda, a dining room, a living room, three bedrooms, a bathroom and separate toilet with sink.