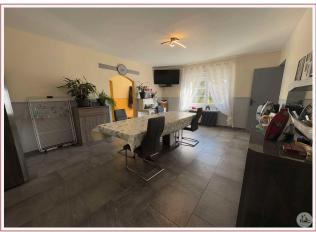

## • Description ref n°7697 •

Single storey stone house of 130 m2 tastefully renovated and outbuildings on land of 52455 m2.

This consists of; a kitchen with veranda, a dining room, a living room, three bedrooms, a bathroom and separate toilet with sink.