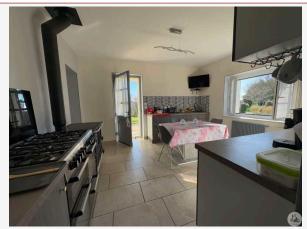

## • Description ref n°7697 •

Single storey stone house of 130 m2 tastefully renovated and outbuildings on land of 52455 m2.

This consists of; a kitchen with veranda, a dining room, a living room, three bedrooms, a bathroom and separate toilet with sink.