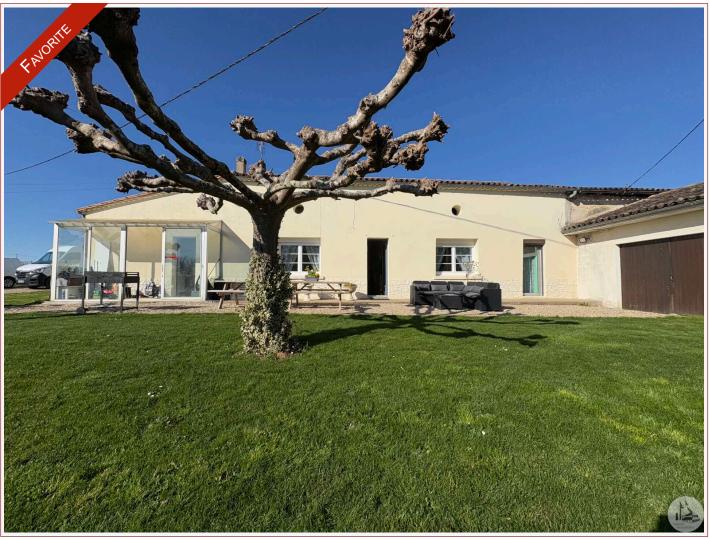

Work needed: Finitions / Décoration

Fireplace: No

**Built:** Not specified

Castillon la bataille area, 130 m2 stone house nicely renovated, three bedrooms and outbuildings on more than 5 hectares....no neighbors! A REAL FAVORITE

## • Description ref n°7697 •

Single storey stone house of 130 m2 tastefully renovated and outbuildings on land of 52455 m2.

This consists of; a kitchen with veranda, a dining room, a living room, three bedrooms, a bathroom and separate toilet with sink.

At the front of the house a courtyard and a terrace give access to a pleasure garden, a wooded park with many fruit trees, a vegetable garden and more than five hectares of meadows and woods without neighbors pocket.