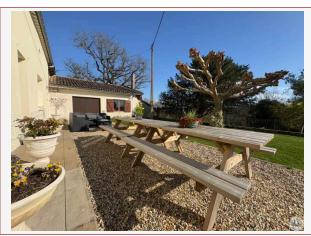

At the front of the house a courtyard and a terrace give access to a pleasure garden, a wooded park with many fruit trees, a vegetable garden and more than five hectares of meadows and woods without neighbors pocket.