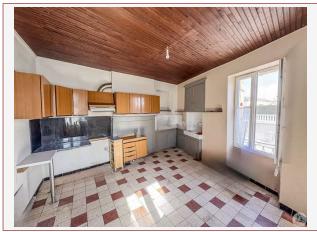

The ground floor comprises an entrance hall, a living room, and an unequipped kitchen.

On the first floor, a hallway leads to the sleeping area, comprising a 12  $m^2$  bedroom, a 9  $m^2$  dressing room, a separate toilet, and a 7.5  $m^2$  shower room.