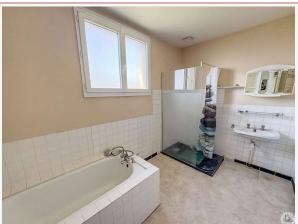

The ground floor comprises an entrance hall, a living room, and an unequipped kitchen.

On the first floor, a hallway leads to the sleeping area, comprising a 12  $m^2$  bedroom, a 9  $m^2$  dressing room, a separate toilet, and a 7.5  $m^2$  shower room.