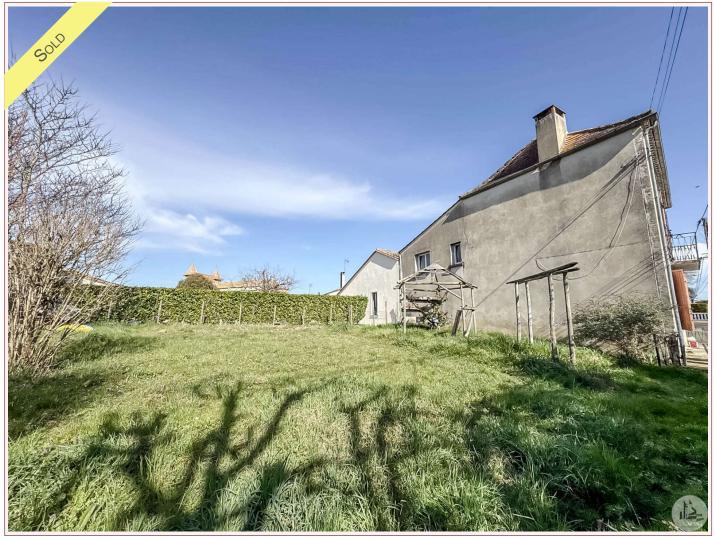

# • House - Villeréal •

Village house of 116 m<sup>2</sup> with a 300 m<sup>2</sup> garden and an attached 33 m<sup>2</sup> garage. It includes a living room, a kitchen, three bedrooms, a dressing room, a shower room, and a separate toilet. A garage with a toilet/shower completes the

# • Description ref n°7701 •

For sale: Village house with garden and garage

Located in the heart of the village, this 116  $m^2$  house offers a pleasant living environment with a 300  $m^2$  garden and an attached 33  $m^2$  garage with a toilet and shower.