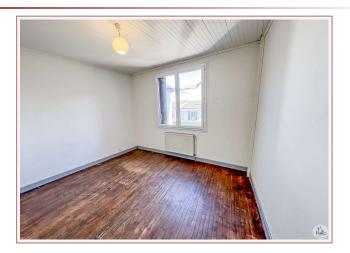

The ground floor comprises an entrance hall, a living room, and an unequipped kitchen.

On the first floor, a hallway leads to the sleeping area, comprising a 12  $m^2$  bedroom, a 9  $m^2$  dressing room, a separate toilet, and a 7.5  $m^2$  shower room.

On the second floor, a landing leads to two bedrooms, each measuring  $17 \text{ m}^2$ .

An attached garage of approximately 33 m<sup>2</sup> completes the property, providing additional storage or parking space.