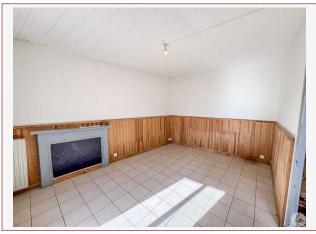

The ground floor comprises an entrance hall, a living room, and an unequipped kitchen.

On the first floor, a hallway leads to the sleeping area, comprising a 12  $m^2$  bedroom, a 9  $m^2$  dressing room, a separate toilet, and a 7.5  $m^2$  shower room.