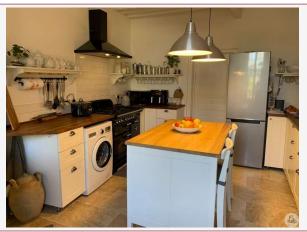

## • Description ref n°7735 •

Village house completely restored with taste of 173 m<sup>2</sup> on 889 m<sup>2</sup> of land.

It is composed on the ground floor; of an entrance hall, a fitted kitchen, a main room of approximately 50 m2 with living/dining room and wood stove, a laundry/boiler room, and separate toilets.