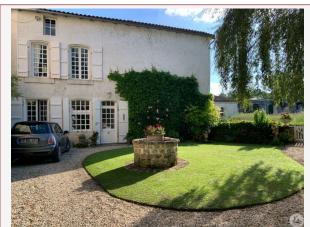

## • Description ref n°7735 •

Village house completely restored with taste of 173 m<sup>2</sup> on 889 m<sup>2</sup> of land.

It is composed on the ground floor; of an entrance hall, a fitted kitchen, a main room of approximately 50 m2 with living/dining room and wood stove, a laundry/boiler room, and separate toilets.

On the first floor; Four suites each with a bedroom and a bathroom with toilets used as a guest room.

On the second floor a convertible attic.

Outside, a terrace gives access to a private courtyard with a pleasure garden, well and a workshop. A second garden at the back of the house.