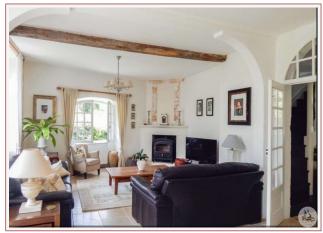

## • Description ref n°7735 •

Village house completely restored with taste of 173 m<sup>2</sup> on 889 m<sup>2</sup> of land.

It is composed on the ground floor; of an entrance hall, a fitted kitchen, a main room of approximately 50 m2 with living/dining room and wood stove, a laundry/boiler room, and separate toilets.