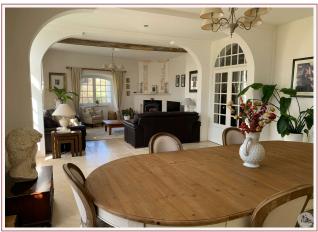

## • Description ref n°7735 •

Village house completely restored with taste of 173 m<sup>2</sup> on 889 m<sup>2</sup> of land.

It is composed on the ground floor; of an entrance hall, a fitted kitchen, a main room of approximately 50 m2 with living/dining room and wood stove, a laundry/boiler room, and separate toilets.