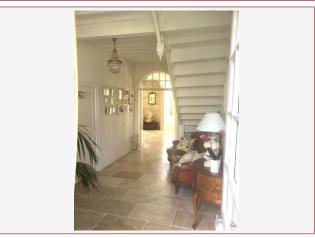

## • Description ref n°7735 •

Village house completely restored with taste of 173 m<sup>2</sup> on 889 m<sup>2</sup> of land.

It is composed on the ground floor; of an entrance hall, a fitted kitchen, a main room of approximately 50 m2 with living/dining room and wood stove, a laundry/boiler room, and separate toilets.