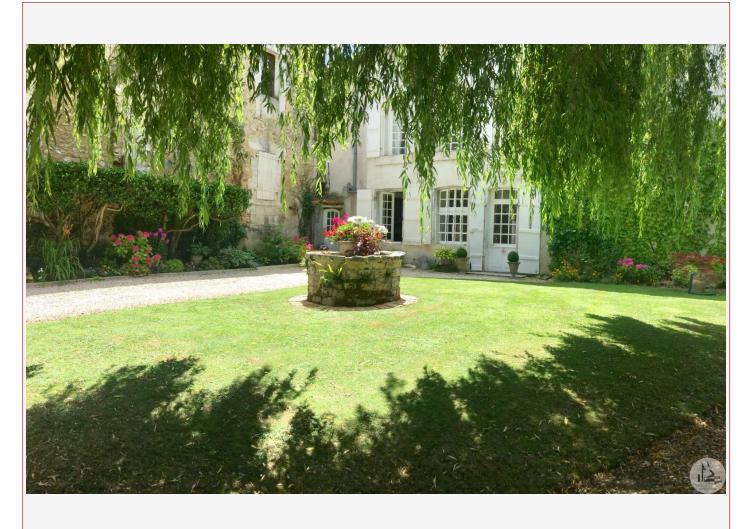

## • Description ref n°7735 •

Village house completely restored with taste of 173 m<sup>2</sup> on 889 m<sup>2</sup> of land.

It is composed on the ground floor; of an entrance hall, a fitted kitchen, a main room of approximately 50 m2 with living/dining room and wood stove, a laundry/boiler room, and separate toilets.

On the first floor; Four suites each with a bedroom and a bathroom with toilets used as a guest room.

On the second floor a convertible attic.

Outside, a terrace gives access to a private courtyard with a pleasure garden, well and a workshop. A second garden at the back of the house.

A non-adjoining plot near the house with a shed is used for the vegetable garden.

The frames are single glazed.

The heating system is oil-fired.

The sanitation is collective in all to the sewer.

The roofs are in good condition according to the owners.