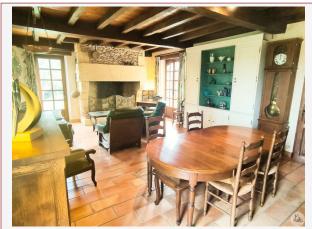

## • Description ref n°7742 •

The house comprises a garden level entrance hall of approximately  $10 \text{ m}^2$ , a living room of approximately  $33 \text{ m}^2$  with an open stone fireplace, a bright kitchen of approximately  $18 \text{ m}^2$  with access to the garden, a toilet with a washbasin, a bedroom/office of approximately  $9 \text{ m}^2$ , a bedroom of approximately  $18.38 \text{ m}^2$ , a hallway of approximately  $3 \text{ m}^2$ , and a shower room of approximately  $3 \text{ m}^2$  with a walk-in shower.