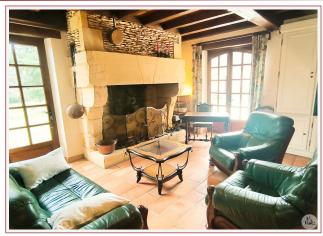

Work needed: Finitions / Décoration

Fireplace: Yes open hearth

**Built:** 1970

On a pretty wooded plot, 4 km from the center of Sarlat, traditional stone house of  $134\ m^2$ , living room with fireplace and spacious kitchen opening onto the garden, 4 bedrooms including two on the ground floor - Double

## • Description ref n°7742 •

The house comprises a garden level entrance hall of approximately  $10 \text{ m}^2$ , a living room of approximately  $33 \text{ m}^2$  with an open stone fireplace, a bright kitchen of approximately  $18 \text{ m}^2$  with access to the garden, a toilet with a washbasin, a bedroom/office of approximately  $9 \text{ m}^2$ , a bedroom of approximately  $18.38 \text{ m}^2$ , a hallway of approximately  $3 \text{ m}^2$ , and a shower room of approximately  $3 \text{ m}^2$  with a walk-in shower.