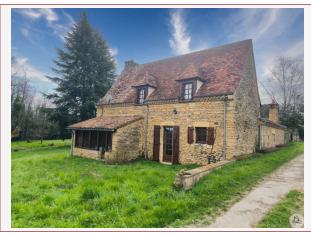

Work needed: Finitions / Décoration

Fireplace: Yes open hearth

**Built:** 1970

On a pretty wooded plot, 4 km from the center of Sarlat, traditional stone house of  $134\ m^2$ , living room with fireplace and spacious kitchen opening onto the garden, 4 bedrooms including two on the ground floor - Double

## • Description ref n°7742 •

The house comprises a garden level entrance hall of approximately  $10 \text{ m}^2$ , a living room of approximately  $33 \text{ m}^2$  with an open stone fireplace, a bright kitchen of approximately  $18 \text{ m}^2$  with access to the garden, a toilet with a washbasin, a bedroom/office of approximately  $9 \text{ m}^2$ , a bedroom of approximately  $18.38 \text{ m}^2$ , a hallway of approximately  $3 \text{ m}^2$ , and a shower room of approximately  $3 \text{ m}^2$  with a walk-in shower.

Upstairs, a landing of approximately 6 m², two bedrooms of approximately 15 and 16 m², and a bathroom of approximately 7.30 m² with a toilet.

Wooden joinery and double glazing - Water softener - Mains gas heating - Individual drainage - Roof monitored and partially redone in 2022.