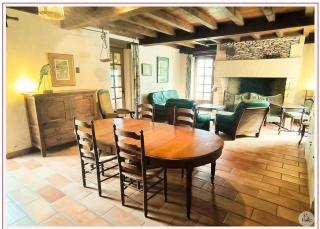

## • Description ref n°7742 •

The house comprises a garden level entrance hall of approximately  $10 \text{ m}^2$ , a living room of approximately  $33 \text{ m}^2$  with an open stone fireplace, a bright kitchen of approximately  $18 \text{ m}^2$  with access to the garden, a toilet with a washbasin, a bedroom/office of approximately  $9 \text{ m}^2$ , a bedroom of approximately  $18.38 \text{ m}^2$ , a hallway of approximately  $3 \text{ m}^2$ , and a shower room of approximately  $3 \text{ m}^2$  with a walk-in shower.