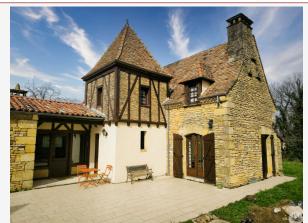

Work needed: Finitions / Décoration

Fireplace: Yes open hearth

**Built:** 1970

On a pretty wooded plot, 4 km from the center of Sarlat, traditional stone house of  $134\ m^2$ , living room with fireplace and spacious kitchen opening onto the garden, 4 bedrooms including two on the ground floor - Double

## • Description ref n°7742 •

The house comprises a garden level entrance hall of approximately  $10 \text{ m}^2$ , a living room of approximately  $33 \text{ m}^2$  with an open stone fireplace, a bright kitchen of approximately  $18 \text{ m}^2$  with access to the garden, a toilet with a washbasin, a bedroom/office of approximately  $9 \text{ m}^2$ , a bedroom of approximately  $18.38 \text{ m}^2$ , a hallway of approximately  $3 \text{ m}^2$ , and a shower room of approximately  $3 \text{ m}^2$  with a walk-in shower.

Upstairs, a landing of approximately 6 m², two bedrooms of approximately 15 and 16 m², and a bathroom of approximately 7.30 m² with a toilet.

Wooden joinery and double glazing - Water softener - Mains gas heating - Individual drainage - Roof monitored and partially redone in 2022.