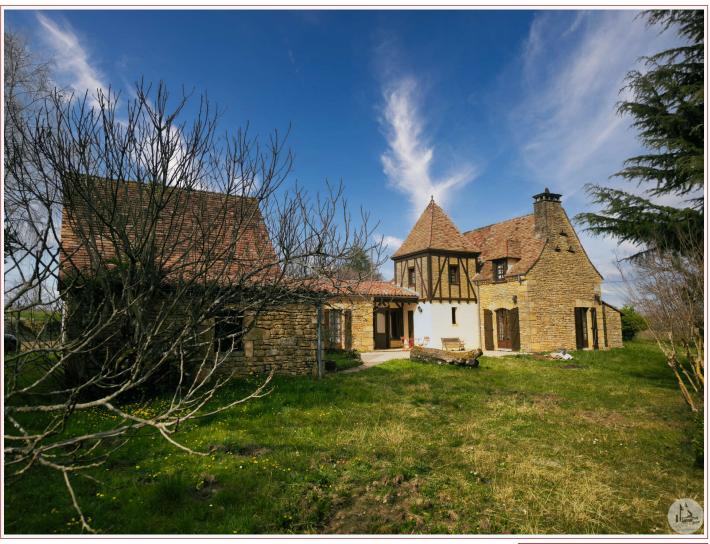

Work needed: Finitions / Décoration

Fireplace: Yes open hearth

**Built:** 1970

On a pretty wooded plot, 4 km from the center of Sarlat, traditional stone house of  $134\ m^2$ , living room with fireplace and spacious kitchen opening onto the garden, 4 bedrooms including two on the ground floor - Double

## • Description ref n°7742 •

The house comprises a garden level entrance hall of approximately  $10 \text{ m}^2$ , a living room of approximately  $33 \text{ m}^2$  with an open stone fireplace, a bright kitchen of approximately  $18 \text{ m}^2$  with access to the garden, a toilet with a washbasin, a bedroom/office of approximately  $9 \text{ m}^2$ , a bedroom of approximately  $18.38 \text{ m}^2$ , a hallway of approximately  $3 \text{ m}^2$ , and a shower room of approximately  $3 \text{ m}^2$  with a walk-in shower.

Upstairs, a landing of approximately 6 m², two bedrooms of approximately 15 and 16 m², and a bathroom of approximately 7.30 m² with a toilet.

Wooden joinery and double glazing - Water softener - Mains gas heating - Individual drainage - Roof monitored and partially redone in 2022.

Detached double garage of approximately 28 m<sup>2</sup> and an adjoining workshop/storeroom of approximately 12 m<sup>2</sup>. Wooden grounds.