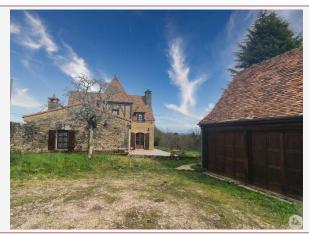

Work needed: Finitions / Décoration

Fireplace: Yes open hearth

**Built:** 1970

On a pretty wooded plot, 4 km from the center of Sarlat, traditional stone house of  $134\ m^2$ , living room with fireplace and spacious kitchen opening onto the garden, 4 bedrooms including two on the ground floor - Double

Detached double garage of approximately 28 m<sup>2</sup> and an adjoining workshop/storeroom of approximately 12 m<sup>2</sup>. Wooden grounds.