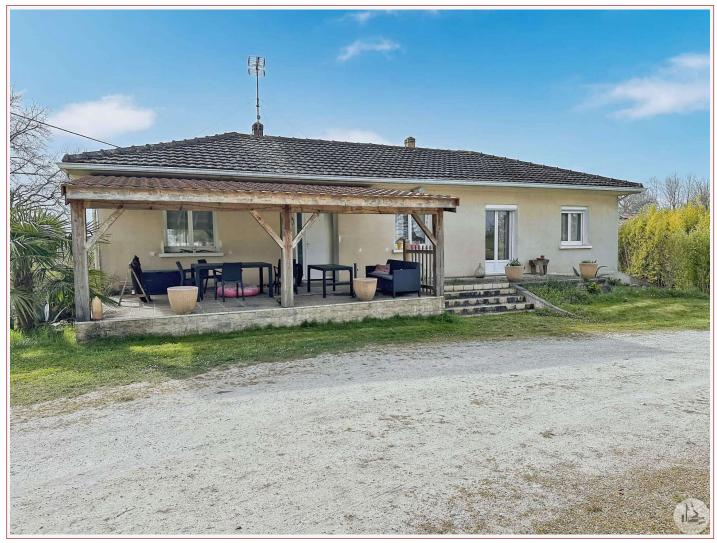

## • House - Monbazillac •

Bright family home with living room, fitted kitchen, 3 bedrooms, office, shower room and basement with double garage. Garden with shed, located in a quiet area.

105 m<sup>2</sup> living

5 880 m<sup>2</sup>

## • Description ref n°7760 •

Located in a quiet and sought-after neighborhood, this house offers an ideal living environment for a family.

Upon entering, you'll be greeted by a spacious hall with built-in closets (8m<sup>2</sup>), perfect for organizing your belongings. The living and dining rooms (29m<sup>2</sup>), bathed in light, offer a welcoming space perfect for gatherings with family or friends.