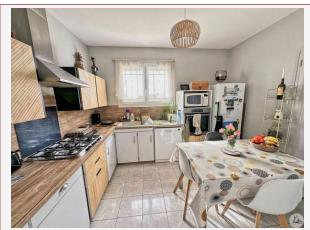

A functional and well-appointed kitchen  $(10.1m^2)$ , a hallway leading to an office  $(7.8m^2)$ , and three comfortable bedrooms  $(10.8m^2/11.3m^2/10.5m^2)$ . A modern shower room and separate toilet complete this floor.