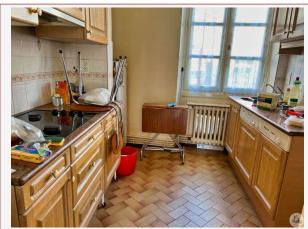

## • Description ref n°7768 •

You enter through a secure gate into a garden, from where a stone staircase leads to the entrance hall.

On the second floor, without an elevator, overlooking the Lot River, you'll find a very bright apartment of approximately 40m<sup>2</sup>, comprising a 1.82m<sup>2</sup> entrance hall, a 15m<sup>2</sup> living room, an 8.03m<sup>2</sup> kitchen, a 7.12m<sup>2</sup> bedroom, and a 7.76m<sup>2</sup> bathroom.

Double-glazed wooden windows

Wooden shutters

City gas central heating with cast iron radiators (boiler from 2008)

Mains drainage

A 20m<sup>2</sup> storage room on the ground floor offers storage space for your bicycle...