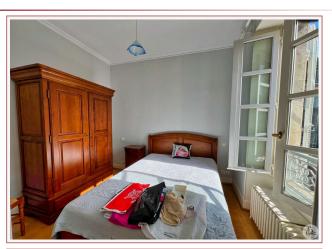

## • Description ref n°7768 •

You enter through a secure gate into a garden, from where a stone staircase leads to the entrance hall.

On the second floor, without an elevator, overlooking the Lot River, you'll find a very bright apartment of approximately 40m<sup>2</sup>, comprising a 1.82m<sup>2</sup> entrance hall, a 15m<sup>2</sup> living room, an 8.03m<sup>2</sup> kitchen, a 7.12m<sup>2</sup> bedroom, and a 7.76m<sup>2</sup> bathroom.