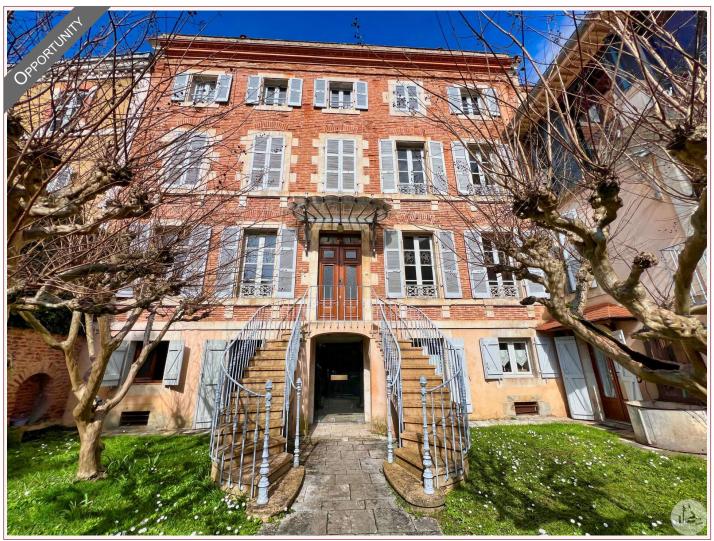

With a view of the Lot, this apartment will welcome you without any work, on the second floor of a very secure, Cadurcian building.

## • Description ref n°7768 •

You enter through a secure gate into a garden, from where a stone staircase leads to the entrance hall.

On the second floor, without an elevator, overlooking the Lot River, you'll find a very bright apartment of approximately 40m<sup>2</sup>, comprising a 1.82m<sup>2</sup> entrance hall, a 15m<sup>2</sup> living room, an 8.03m<sup>2</sup> kitchen, a 7.12m<sup>2</sup> bedroom, and a 7.76m<sup>2</sup> bathroom.