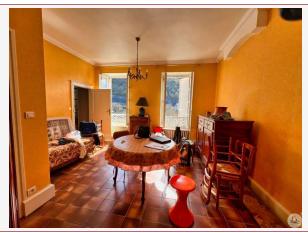

## • Description ref n°7768 •

You enter through a secure gate into a garden, from where a stone staircase leads to the entrance hall.

On the second floor, without an elevator, overlooking the Lot River, you'll find a very bright apartment of approximately 40m<sup>2</sup>, comprising a 1.82m<sup>2</sup> entrance hall, a 15m<sup>2</sup> living room, an 8.03m<sup>2</sup> kitchen, a 7.12m<sup>2</sup> bedroom, and a 7.76m<sup>2</sup> bathroom.