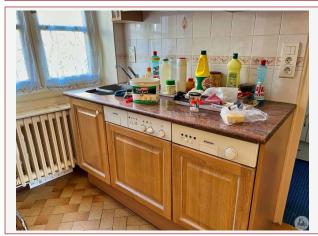

## • Description ref n°7768 •

You enter through a secure gate into a garden, from where a stone staircase leads to the entrance hall.

On the second floor, without an elevator, overlooking the Lot River, you'll find a very bright apartment of approximately 40m<sup>2</sup>, comprising a 1.82m<sup>2</sup> entrance hall, a 15m<sup>2</sup> living room, an 8.03m<sup>2</sup> kitchen, a 7.12m<sup>2</sup> bedroom, and a 7.76m<sup>2</sup> bathroom.

Double-glazed wooden windows

Wooden shutters

City gas central heating with cast iron radiators (boiler from 2008)

Mains drainage

A 20m<sup>2</sup> storage room on the ground floor offers storage space for your bicycle...