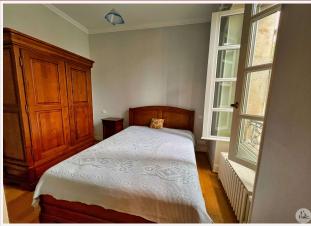

## • Description ref n°7768 •

You enter through a secure gate into a garden, from where a stone staircase leads to the entrance hall.

On the second floor, without an elevator, overlooking the Lot River, you'll find a very bright apartment of approximately 40m<sup>2</sup>, comprising a 1.82m<sup>2</sup> entrance hall, a 15m<sup>2</sup> living room, an 8.03m<sup>2</sup> kitchen, a 7.12m<sup>2</sup> bedroom, and a 7.76m<sup>2</sup> bathroom.