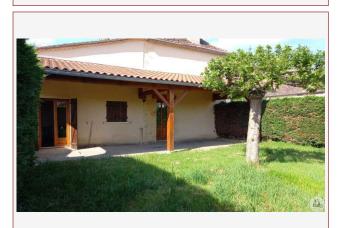

140m2 stone village house in the Périgord style with attached garage, small garden, covered terrace and a separate plot of 2000m2 with a well.

120 m<sup>2</sup>

Non-binding document

- Eymet -1 Place Gambetta 24500 Eymet Tel : 05 53 22 53 80 eymet@valadie-immobilier.com Price fees included

## • Description ref n°7806 •

House sold rented, rental price €745.36/month + €20 charges. Lease ends June 29, 2026

Pretty stone village house of 140 m<sup>2</sup> with a small garden and a covered terrace. 2 minutes from all shops The house consists of: On the ground floor

- An open-plan kitchen (20.75 m<sup>2</sup>)
- A large living-dining room (43 m<sup>2</sup>)
- A bathroom (4.5 m<sup>2</sup>)
- A toilet
- An attached garage (42 m<sup>2</sup>)
- An enclosed lean-to (11.8 m<sup>2</sup>)

## Upstairs

- Bedroom 1 (13 m<sup>2</sup>)
- Bedroom 2 (11.45 m<sup>2</sup>)
- Bedroom 3 (11.70 m<sup>2</sup>)
- Hallway (5.87 m<sup>2</sup>)
- Convertible attic (84 m<sup>2</sup>)

- A 2,000 m<sup>2</sup> plot of land located 200 m from the house with a well and stream access completes this property.