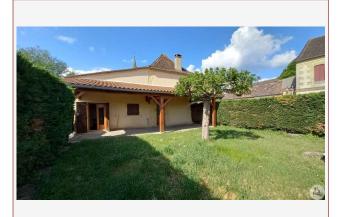

140m2 stone village house in the Périgord style with attached garage, small garden, covered terrace and a separate plot of 2000m2 with a well.

120 m<sup>2</sup>

Non-binding document

- Eymet -1 Place Gambetta 24500 Eymet Tel : 05 53 22 53 80 eymet@valadie-immobilier.com Price fees included

## • Description ref n°7806 •

House sold rented, rental price €745.36/month + €20 charges. Lease ends June 29, 2026

Pretty stone village house of 140 m<sup>2</sup> with a small garden and a covered terrace. 2 minutes from all shops The house consists of: On the ground floor