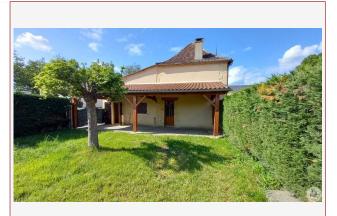

140m2 stone village house in the Périgord style with attached garage, small garden, covered terrace and a separate plot of 2000m2 with a well.

120 m<sup>2</sup>

Non-binding document

- Eymet -1 Place Gambetta 24500 Eymet Tel : 05 53 22 53 80 eymet@valadie-immobilier.com Price fees included

## • Description ref n°7806 •

House sold rented, rental price €745.36/month + €20 charges. Lease ends June 29, 2026

Pretty stone village house of 140 m<sup>2</sup> with a small garden and a covered terrace. 2 minutes from all shops The house consists of: On the ground floor