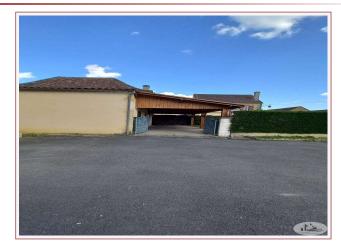

- An open-plan kitchen (20.75 m<sup>2</sup>)
- A large living-dining room (43 m<sup>2</sup>)
- A bathroom (4.5 m<sup>2</sup>)
- A toilet
- An attached garage (42 m<sup>2</sup>)
- An enclosed lean-to (11.8 m<sup>2</sup>)