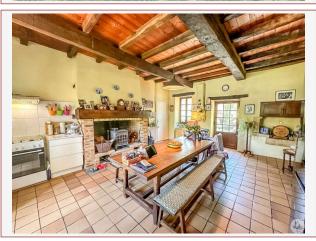

On the ground floor: Spacious 30 m<sup>2</sup> kitchen with a wood-burning stove, ideal for family meals,

Warm 18.4 m<sup>2</sup> living room,

Large ground-level bedroom (25  $m^2$ ) with French doors opening onto the exterior, and its en-suite bathroom with a bathtub (7.2  $m^2$ ),