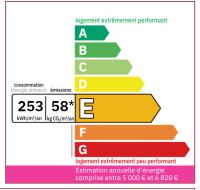

## DETAILS

Land surface: 5745 m<sup>2</sup> Number of bedrooms: 4 Number of levels: 1 Type of heating: Fuel oil Drainage/sewage: Septic tank

Swimming pool: Yes Ground floor living: No Work needed: Finitions / Décoration Fireplace: Yes closed hearth Built: Not specified