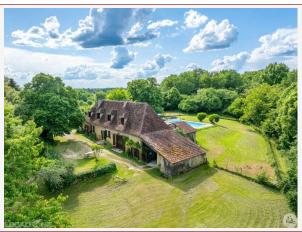

Local stone house of approx. 180 m2, 4 bedrooms, swimming pool, well, beautiful park.

5 745 m<sup>2</sup>

Non-binding document

- Castillonnès -12 Place Jasmin 47330 Castillonnès Tel : 05 53 40 22 69 castillonnes@valadie-immobilier.com Price fees included

## • Description ref n°7809 •

Authentic Périgord house with swimming pool, outbuildings, and spacious living spaces

Located in a peaceful setting, this charming Périgord house combines character, space, and potential.

A shower room with sink and toilet.

Outdoors: Masonry swimming pool (5x10 m shell, chlorine treatment),

26.2 m<sup>2</sup> garage,

19.5  $\,m^2$  covered shed with an old bread oven and an adjoining 7  $m^2$  space,