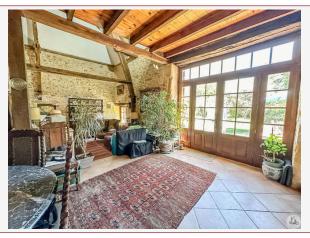

Separate toilet with washbasin,

An impressive 55 m<sup>2</sup> living room offering numerous layout possibilities.

Upstairs: Beautiful 17.5 m<sup>2</sup> mezzanine overlooking the living room,

Three comfortable bedrooms (10.6  $m^2, 9 m^2,$  and 13.4  $m^2),$ 