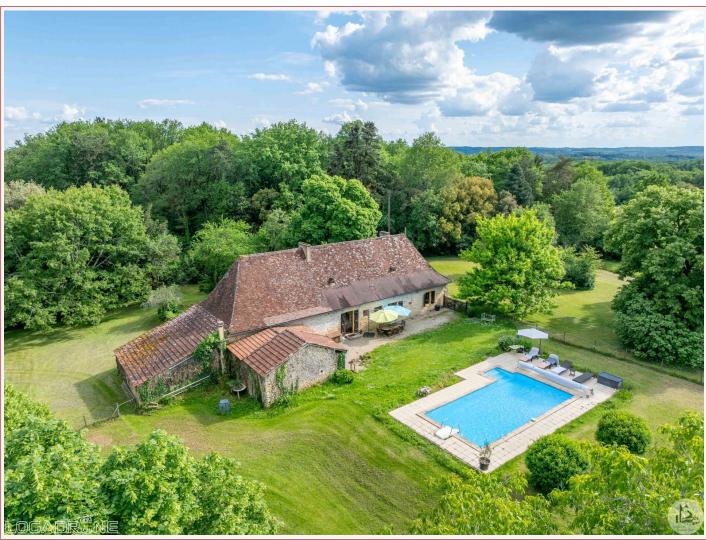

Local stone house of approx. 180 m2, 4 bedrooms, swimming pool, well, beautiful park.

5 745 m<sup>2</sup>

Non-binding document

- Castillonnès -12 Place Jasmin 47330 Castillonnès Tel : 05 53 40 22 69 castillonnes@valadie-immobilier.com Price fees included

## • Description ref n°7809 •

Authentic Périgord house with swimming pool, outbuildings, and spacious living spaces

Located in a peaceful setting, this charming Périgord house combines character, space, and potential.

A shower room with sink and toilet.

Outdoors: Masonry swimming pool (5x10 m shell, chlorine treatment),

26.2 m<sup>2</sup> garage,

19.5  $\,m^2$  covered shed with an old bread oven and an adjoining 7  $m^2$  space,

Two wells, perfect for watering or the pool.

Technical information: Oil-fired heating,

Single-glazed windows.

A characterful property with generous volumes, offering numerous design possibilities for a primary or secondary