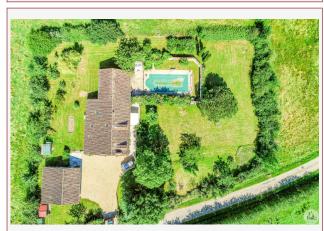

# Agence Immobilière Valadié

Professionnels de la transaction immobilière depuis 1960

Ref: 7811

• House - Castillonnès •

Work needed: Finitions / Décoration

Fireplace: Yes closed hearth

**Built:** 1850

Castillones/Lauzun area, charming house in the countryside comprising: two large living rooms, 3 bedrooms, 4 bathrooms, a large covered terrace, swimming pool, jacuzzi, adjoining land, well.

#### Outside:

- A large covered terrace, terracotta floor tiles former barn,
- A greenhouse
- 11x5m chlorine pool with tiled deck, jacuzzi,
- 3 garages with open shed for wood storage,
- A well