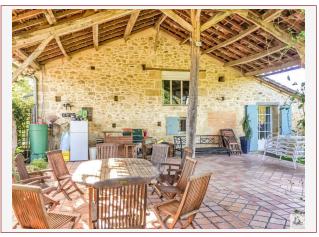

#### Outside:

- A large covered terrace, terracotta floor tiles former barn,
- A greenhouse
- 11x5m chlorine pool with tiled deck, jacuzzi,
- 3 garages with open shed for wood storage,
- A well