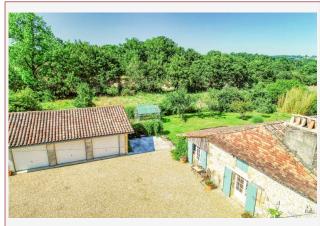

#### Outside:

- A large covered terrace, terracotta floor tiles former barn,
- A greenhouse
- 11x5m chlorine pool with tiled deck, jacuzzi,
- 3 garages with open shed for wood storage,
- A well