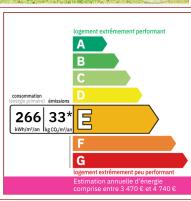

#### **DETAILS**

Land surface: 3822 m<sup>2</sup>

Number of bedrooms: 3

Number of levels: 1

Type of heating: Gas

**Drainage/sewage:** Septic tank

Swimming pool: Yes

Ground floor living: No