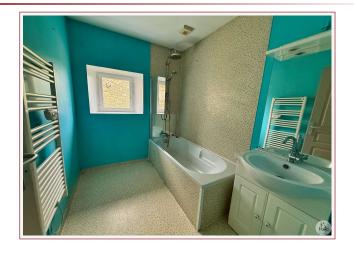

The first apartment consists of a living room with an open kitchen and, upstairs, three bedrooms with a bathroom, accessed by a landing.

In front of the house is a small garden, enclosed by a gate.

The second apartment consists of a living room with an open kitchen, a pantry for the water heater, and some storage space. Upstairs, two bedrooms with a bathroom accessed by a landing.

In front of the house is a small garden, enclosed by a gate.

The third apartment consists of a main room, a kitchen with access to the rear garden, and a downstairs toilet. Upstairs, four bedrooms and a bathroom accessed by a landing.