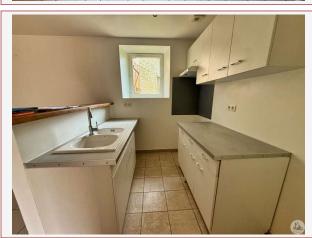

The first apartment consists of a living room with an open kitchen and, upstairs, three bedrooms with a bathroom, accessed by a landing.

In front of the house is a small garden, enclosed by a gate.

The second apartment consists of a living room with an open kitchen, a pantry for the water heater, and some storage space. Upstairs, two bedrooms with a bathroom accessed by a landing.