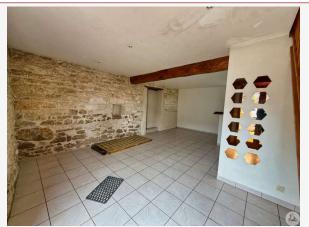

In front of the house is a small garden, enclosed by a gate.

The third apartment consists of a main room, a kitchen with access to the rear garden, and a downstairs toilet. Upstairs, four bedrooms and a bathroom accessed by a landing.