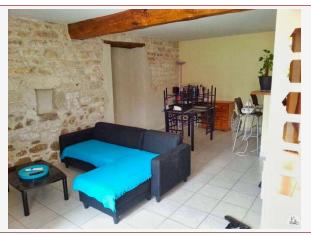

The first apartment consists of a living room with an open kitchen and, upstairs, three bedrooms with a bathroom, accessed by a landing.

In front of the house is a small garden, enclosed by a gate.

The second apartment consists of a living room with an open kitchen, a pantry for the water heater, and some storage space. Upstairs, two bedrooms with a bathroom accessed by a landing.