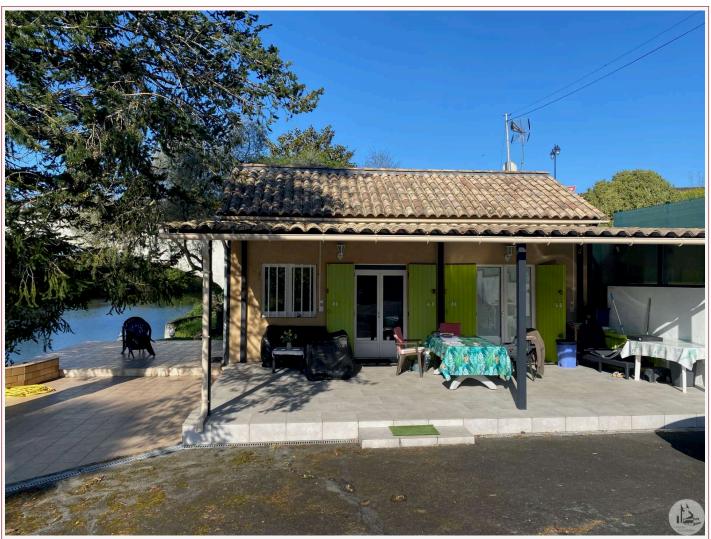

Charming little house of 48.5 m2 located on the banks of the Dordogne, on land designed for nautical, leisure and fishing activities.

48 m<sup>2</sup> living

2 577 m<sup>2</sup>

Non-binding document

- Eymet -1 Place Gambetta 24500 Eymet Tel : 05 53 22 53 80 eymet@valadie-immobilier.com Price fees included

Located in the shade of a bridge converted into a cycle path and sheltered from view, ideally positioned between the Lalinde Canal and the Dordogne, facing south, discover this corner of paradise reserved for fishing and recreational boating enthusiasts.

Comprising a comfortable house on four plots totaling 2,577 m<sup>2</sup>, a large 48 m<sup>2</sup> pergola, very pleasant for large gatherings.

A lot of work has been done, and everything has been thought of here....