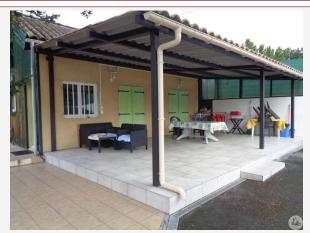

Comprising a comfortable house on four plots totaling 2,577 m<sup>2</sup>, a large 48 m<sup>2</sup> pergola, very pleasant for large gatherings.

A lot of work has been done, and everything has been thought of here....

The two entrances are via 7-meter sliding gates, one of which is motorized, leading to a tarmac driveway for access by campers, cars, and other caravans.

The site can accommodate several families, with the possibility of seasonal rentals.