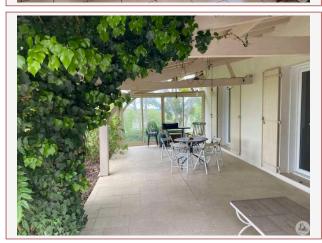

The house comprises:

On the ground floor:

- A large fitted kitchen (20.5 m<sup>2</sup>)
- A living/dining room (40 m<sup>2</sup>) with a fireplace
- A bedroom (11.8 m<sup>2</sup>)
- A shower room (12.4 m<sup>2</sup>)
- An entrance hall (22 m<sup>2</sup>)
- A toilet
- And a large covered terrace with pool access.

Charming and sought-after setting with views of the vineyards. Wooded grounds with beautiful flowers.

The basement-boiler room, measuring 148 m<sup>2</sup>, is accessed by an internal staircase, with vehicle access.