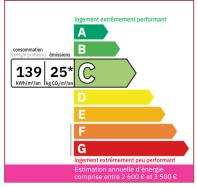

- A recent gas boiler

However, drainage work will need to be carried out due to water infiltration in the basement; a lift pump has been installed.

The sanitation system is functional but has been declared non-compliant.