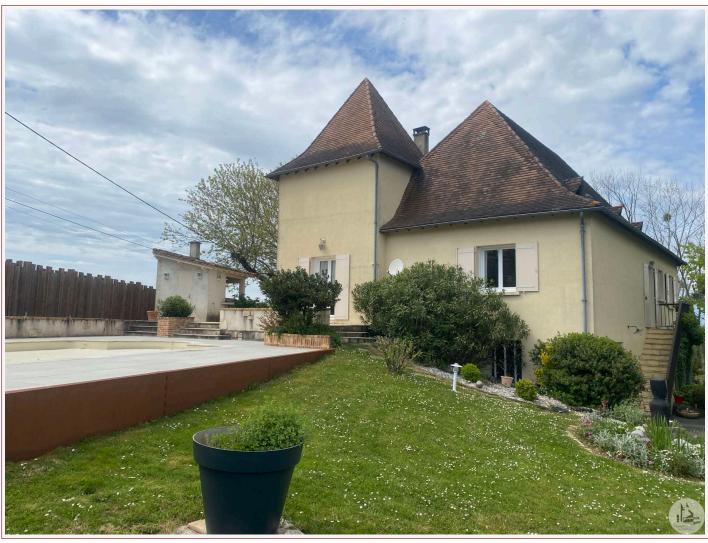

Périgord house with basement, 4 bedrooms, a large living-dining room, fitted kitchen, 10\*5 swimming pool. All on a wooded plot of 2540m2.

3 240 m<sup>2</sup>

Non-binding document

- Eymet -1 Place Gambetta 24500 Eymet Tel : 05 53 22 53 80 eymet@valadie-immobilier.com Price fees included

## • Description ref n°7835 •

A 200 m<sup>2</sup> (2,160 sq ft) Périgord-style house built in 1979 with a 10x5 chlorine pool and a basement with vehicle access, on a 2,540 m<sup>2</sup> (2,600 sq ft) plot.

Charming and sought-after setting with views of the vineyards. Wooded grounds with beautiful flowers.

The basement-boiler room, measuring 148 m<sup>2</sup>, is accessed by an internal staircase, with vehicle access.