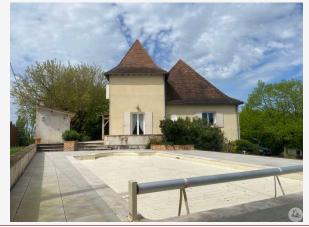

Périgord house with basement, 4 bedrooms, a large living-dining room, fitted kitchen, 10\*5 swimming pool. All on a wooded plot of 2540m2.

3 240 m<sup>2</sup>

Non-binding document

- Eymet -1 Place Gambetta 24500 Eymet Tel : 05 53 22 53 80 eymet@valadie-immobilier.com Price fees included

## • Description ref n°7835 •

A 200 m<sup>2</sup> (2,160 sq ft) Périgord-style house built in 1979 with a 10x5 chlorine pool and a basement with vehicle access, on a 2,540 m<sup>2</sup> (2,600 sq ft) plot.