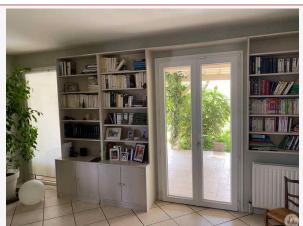

The house comprises:

On the ground floor:

- A large fitted kitchen (20.5 m<sup>2</sup>)
- A living/dining room (40 m<sup>2</sup>) with a fireplace
- A bedroom (11.8 m<sup>2</sup>)
- A shower room (12.4 m<sup>2</sup>)
- An entrance hall (22 m<sup>2</sup>)
- A toilet
- And a large covered terrace with pool access.