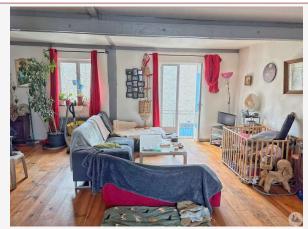

Work needed: Finitions / Décoration

Fireplace: Yes closed hearth

**Built:** Not specified

Logement économe

331 à 450 F > 450 G

Logement énergivore

Charming village house on three levels, offering a living room with kitchen, four bedrooms, one of which is en suite, a shower room and separate toilet. Access to a ground floor bedroom, a 20 m<sup>2</sup> terrace and garden.

## • Description ref n°7856 •

Located in the heart of Villeréal, this three-story house is perfect for a rental investment. (Currently rented for €600/month)

The first floor features a bright living room with an open kitchen and terrace access.