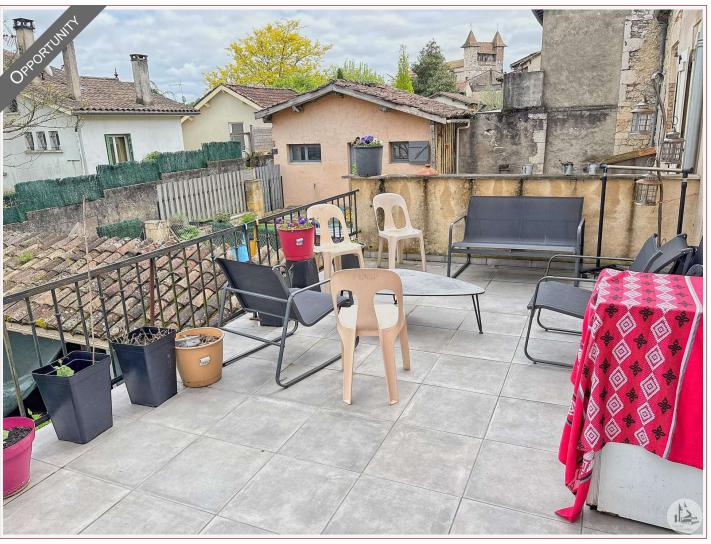

Work needed: Finitions / Décoration

Fireplace: Yes closed hearth

**Built:** Not specified

Logement économe

331 à 450 F > 450 G

Logement énergivore

Charming village house on three levels, offering a living room with kitchen, four bedrooms, one of which is en suite, a shower room and separate toilet. Access to a ground floor bedroom, a 20 m<sup>2</sup> terrace and garden.

The 20 m<sup>2</sup> terrace, accessible from the kitchen, is ideal for al fresco dining, and the 70 m<sup>2</sup> garden offers a beautiful outdoor space.

Sold rented, ideal for an investment or pied-à-terre. Perfect for a family close to local amenities.