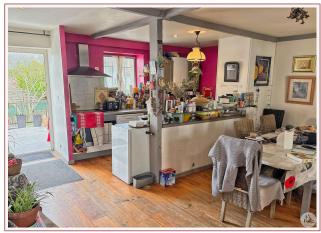

Work needed: Finitions / Décoration

Fireplace: Yes closed hearth

**Built:** Not specified

Logement économe

331 à 450 F > 450 G

Logement énergivore

Charming village house on three levels, offering a living room with kitchen, four bedrooms, one of which is en suite, a shower room and separate toilet. Access to a ground floor bedroom, a 20 m<sup>2</sup> terrace and garden.

## • Description ref n°7856 •

Located in the heart of Villeréal, this three-story house is perfect for a rental investment. (Currently rented for €600/month)

The first floor features a bright living room with an open kitchen and terrace access.