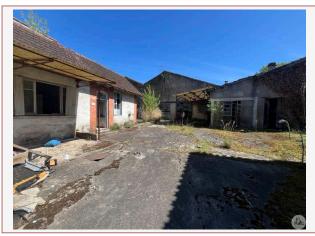

331 à 450 F

> 450

Logement énergivore

Great potential for investment, possibility of building several private dwellings, exceptional location.

496 m<sup>2</sup> living

1 185 m<sup>2</sup>

- Villeréal -17 place de la Halle 47210 Villeréal

## • Description ref n°7864 •

Former factory in the city center with a surface area of 380m2 with a house of 120m2 plus 260m2 of adjoining building, offering several possibilities for reconstruction of housing with several dwellings, parking or other.