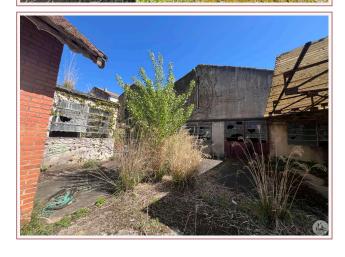

331 à 450 F

> 450

Logement énergivore

Great potential for investment, possibility of building several private dwellings, exceptional location.

496 m<sup>2</sup> living

1 185 m<sup>2</sup>

- Villeréal -17 place de la Halle 47210 Villeréal

## • Description ref n°7864 •

Former factory in the city center with a surface area of 380m2 with a house of 120m2 plus 260m2 of adjoining building, offering several possibilities for reconstruction of housing with several dwellings, parking or other.