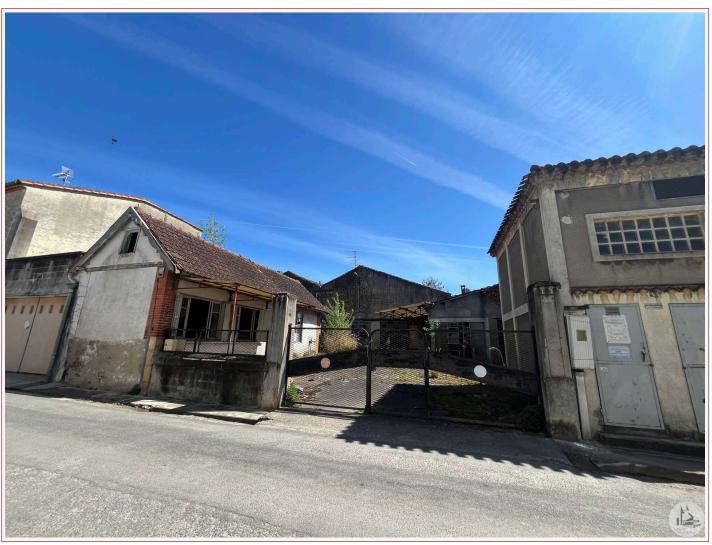

331 à 450 F

> 450

Logement énergivore

Great potential for investment, possibility of building several private dwellings, exceptional location.

496 m<sup>2</sup> living

1 185 m<sup>2</sup>

- Villeréal -17 place de la Halle 47210 Villeréal

## • Description ref n°7864 •

Former factory in the city center with a surface area of 380m2 with a house of 120m2 plus 260m2 of adjoining building, offering several possibilities for reconstruction of housing with several dwellings, parking or other.