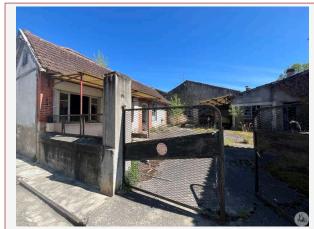

331 à 450 F

> 450

Logement énergivore

Great potential for investment, possibility of building several private dwellings, exceptional location.

496 m<sup>2</sup> living

1 185 m<sup>2</sup>

- Villeréal -17 place de la Halle 47210 Villeréal

## • Description ref n°7864 •

Former factory in the city center with a surface area of 380m2 with a house of 120m2 plus 260m2 of adjoining building, offering several possibilities for reconstruction of housing with several dwellings, parking or other.