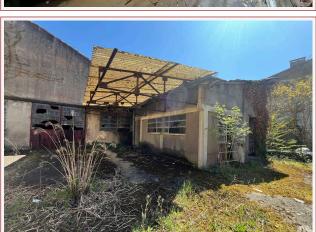

331 à 450 F

> 450

Logement énergivore

Great potential for investment, possibility of building several private dwellings, exceptional location.

496 m<sup>2</sup> living

1 185 m<sup>2</sup>

- Villeréal -17 place de la Halle 47210 Villeréal

## • Description ref n°7864 •

Former factory in the city center with a surface area of 380m2 with a house of 120m2 plus 260m2 of adjoining building, offering several possibilities for reconstruction of housing with several dwellings, parking or other.