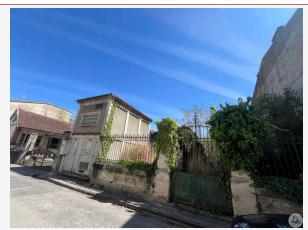

## • Description ref n°7864 •

Former factory in the city center with a surface area of 380m2 with a house of 120m2 plus 260m2 of adjoining building, offering several possibilities for reconstruction of housing with several dwellings, parking or other.