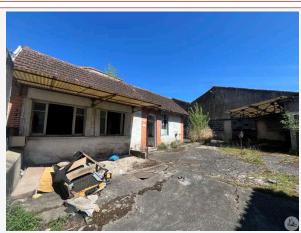

331 à 450 F

> 450

Logement énergivore

Great potential for investment, possibility of building several private dwellings, exceptional location.

496 m<sup>2</sup> living

1 185 m<sup>2</sup>

- Villeréal -17 place de la Halle 47210 Villeréal

## • Description ref n°7864 •

Former factory in the city center with a surface area of 380m2 with a house of 120m2 plus 260m2 of adjoining building, offering several possibilities for reconstruction of housing with several dwellings, parking or other.