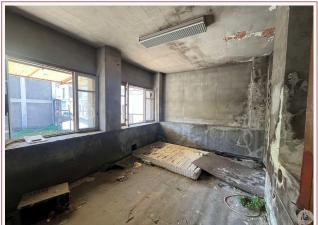

Work needed: Big work

Fireplace: Yes open hearth

**Built:** Not specified

Logement économe

≤ 50 A 51 à 90 B DPE en cours

91 à 150 C

151 à 230 D

231 à 330 E

## • Description ref n°7864 •

Former factory in the city center with a surface area of 380m2 with a house of 120m2 plus 260m2 of adjoining building, offering several possibilities for reconstruction of housing with several dwellings, parking or other.