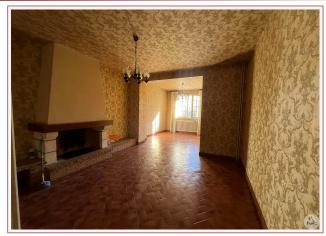

## • Description ref n°7871 •

This 135m² townhouse comprises an entrance hall (16.50m²) leading to a 15.29m² kitchen, a large 27.61m² living room with an open fireplace, and a 6.43m² shower room.