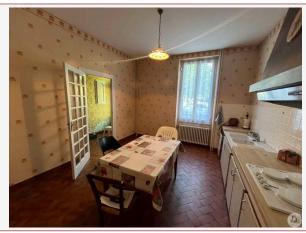

## • Description ref n°7871 •

This 135m² townhouse comprises an entrance hall (16.50m²) leading to a 15.29m² kitchen, a large 27.61m² living room with an open fireplace, and a 6.43m² shower room.