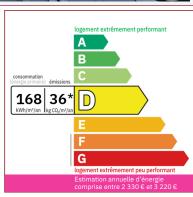

The house was restored in the 1970s. The downstairs bathroom was recently redone, along with the roof, which is 6 years old, and the boiler, which was replaced 2 years ago.

Single glazing throughout except in the kitchen.

No insulation.

Electricity and plumbing from the 1970s.

Town gas.

Mains drainage.