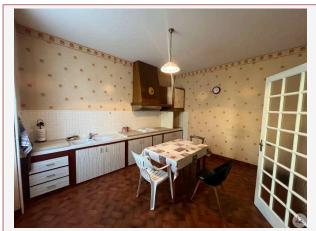

## • Description ref n°7871 •

This 135m² townhouse comprises an entrance hall (16.50m²) leading to a 15.29m² kitchen, a large 27.61m² living room with an open fireplace, and a 6.43m² shower room.