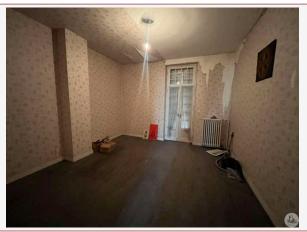

### 1st floor:

A 9.24m<sup>2</sup> landing with a 21m<sup>2</sup> bedroom, a second 16.63m<sup>2</sup> bedroom with access to an 11.02m<sup>2</sup> terrace, a 4.09m<sup>2</sup> separate toilet, and a 4.09m<sup>2</sup> shower room.