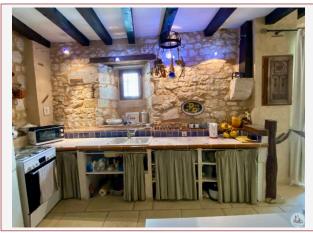

#### **Charming Stone Village House**

Full of character and rustic charm, this delightful stone house is the perfect village retreat. The spacious living area features a cozy fireplace and an open-plan kitchen, ideal for relaxing or entertaining.52m2