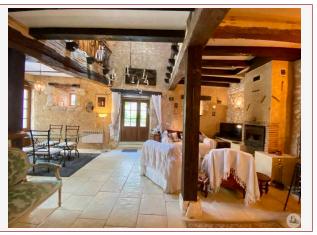

#### **Charming Stone Village House**

Full of character and rustic charm, this delightful stone house is the perfect village retreat. The spacious living area features a cozy fireplace and an open-plan kitchen, ideal for relaxing or entertaining.52m2

A wooden staircase leads to an inviting open-plan bedroom on the upper floor, complete with exposed beams and a traditional stone finish. A separate WC, shower room,

Bath 39m2

Perfect as a "lock up and leave" holiday weekend home or permanent residence close to all amenities