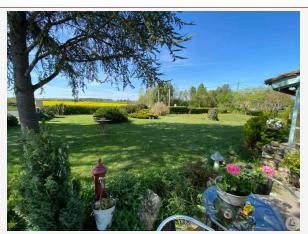

### Outside:

- A wooden garden shed of 25m2.
- A wooden canopy.
- Well
- Fenced garden of approximately 7000 m2