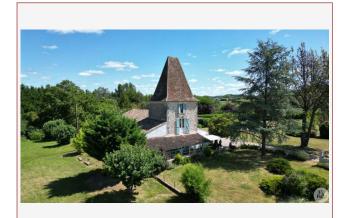

Work needed: No work

Fireplace: Yes closed hearth

**Built:** Not specified

Stone house of 110 m2 approx. with dovecote which consists of 2 bedrooms with an office, an adjoining convertible barn, a wooden shed and land of approx. 7000m2. Close to the amenities of Villeréal.

### Outside:

- A wooden garden shed of 25m2.
- A wooden canopy.
- Well
- Fenced garden of approximately 7000 m2