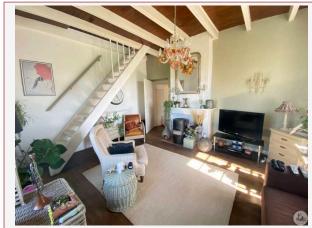

## **Upstairs**:

- A step,
- An office of around 7.6 m2, wooden floor, wood-panelled ceiling
- A living room of approximately 20 m2 with a fireplace with wooden mantle, wooden floor, a staircase to the first floor of the dovecote.
- A bedroom of 19.7 m2 in the dovecote, seagrass on the ground.