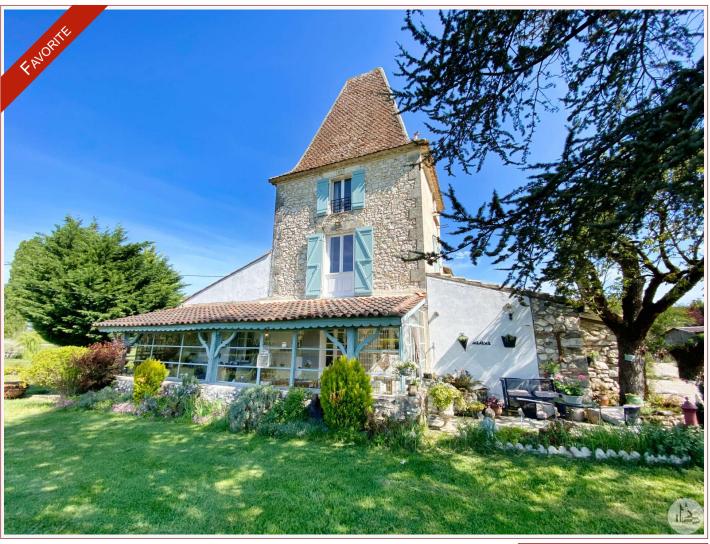

# Agence Immobilière Valadié

Professionnels de la transaction immobilière depuis 1960

Ref: 7891

• House - Villeréal •

Work needed: No work

Fireplace: Yes closed hearth

**Built:** Not specified

Stone house of 110 m2 approx. with dovecote which consists of 2 bedrooms with an office, an adjoining convertible barn, a wooden shed and land of approx. 7000m2. Close to the amenities of Villeréal.

## • Description ref n°7891 •

A stone house with a dovecote, with a living area of approximately 110 m2, comprising:

- An entrance via a 23m2 veranda, tiled floor, paneled ceiling.
- A kitchen of approximately 10.9 m2, tiled floor, a fireplace with a pellet stove, paneling on the ceiling, wooden cupboards.