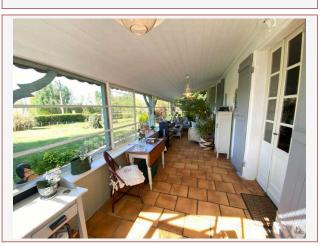

## • Description ref n°7891 •

A stone house with a dovecote, with a living area of approximately 110 m2, comprising:

- An entrance via a 23m2 veranda, tiled floor, paneled ceiling.
- A kitchen of approximately 10.9 m2, tiled floor, a fireplace with a pellet stove, paneling on the ceiling, wooden cupboards.