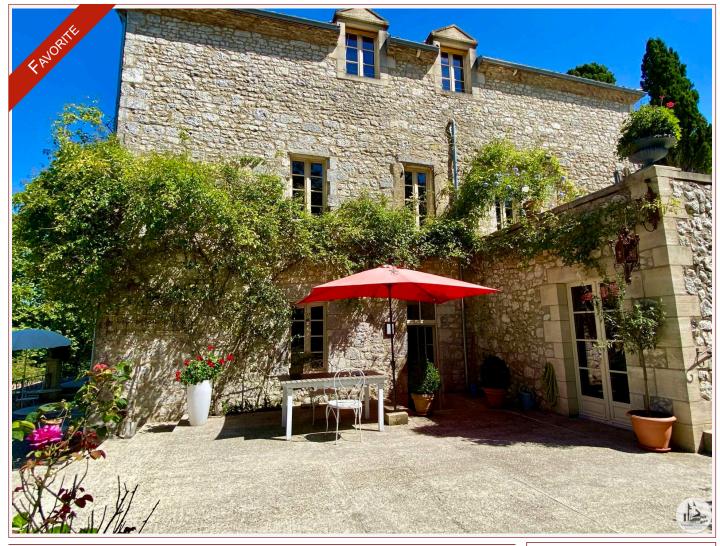

Magnificent fortified manor dating from the 12th century. Hilltop location with fantastic views and near the medieval village of Issigeac. Quality renovation. 6 bedrooms + gîte /studio and pool. 5mins to shops. 15mins to Bergerac

### • Description ref n°7898 •

The Manor offers 7 bedrooms and 7 bathrooms, a 70m2 secondary guest house ou games room and a gorgeous swimming pool.

Double glazing through out and benefitting from under floor heating on the main levels and reversible airconditioning else where on the 1 st floor with two quality wood burners in the main entertainment rooms. Beautifully renovated and presented.

The manor is laid out over 3 floors and offers

-On the Garden level -

-A double aspect living room - dining room of 36m2 (7,262 x 4,83) with wood burning stove, travertine tile flooring.

French windows opening onto the large terrace with far reaching views over the surrounding countryside.