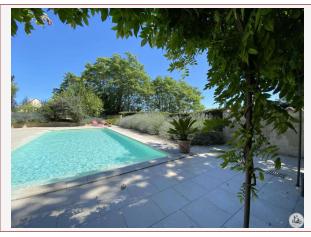

### DETAILS

Land surface: 5200 m<sup>2</sup> Number of bedrooms: 7 Number of levels: 2 Type of heating: Chauffage au sol, PAC clim. rev et bois Drainage/sewage: Pit all waters Swimming pool: Yes Ground floor living: No Work needed: No work Fireplace: Yes closed hearth Built: Not specified

### • Description ref n°7898 •

The Manor offers 7 bedrooms and 7 bathrooms, a 70m2 secondary guest house ou games room and a gorgeous swimming pool.

Double glazing through out and benefitting from under floor heating on the main levels and reversible airconditioning else where on the 1 st floor with two quality wood burners in the main entertainment rooms. Beautifully renovated and presented.