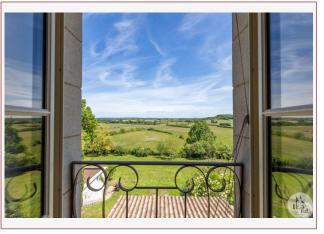

Magnificent fortified manor dating from the 12th century. Hilltop location with fantastic views and near the medieval village of Issigeac. Quality renovation. 6 bedrooms + gîte /studio and pool. 5mins to shops. 15mins to Bergerac

The manor is laid out over 3 floors and offers

-On the Garden level -

-A double aspect living room - dining room of 36m2 (7,262 x 4,83) with wood burning stove, travertine tile flooring.

French windows opening onto the large terrace with far reaching views over the surrounding countryside.

- On the ground floor-

-Entrance hall – 8m2 -Office - 8,18m2 (2.99 x 2.75m) travertine floor.

Stone staircase leading upstairs to the 1st floor and down to the Garden level

- Double aspect living room - 56m2 (9.25 x 5.96m) stone fireplace with wood burning stove, travertine tiled floor and 'Juliet' style balcony with views.

Bedroom -suite- n°2 of 23m2-Juliet' balcony with views. With ensuite shower room of 6.45m2 (3.91 x 1.65m) with walk-in double showers, basin and WC. Floors in travertine.

Given floor lo

- First floor level-