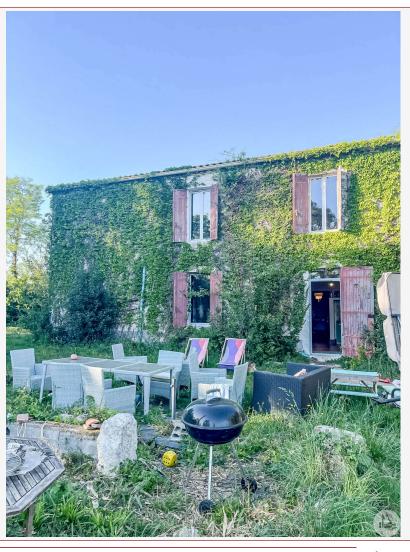

151 à 230 D

231 à 330 E

331 à 450 F

> 450 G

Logement énergivore

In Lafitte sur Lot, very beautiful stone house of 220m2 which consists of 5 bedrooms, two shower rooms, an adjoining barn of 50m2 with the possibility of conversion, 1 independent workshop plus land of 3422m2.

## • Description ref n°7900 •

This fully restored stone house offers a surface area of  $220m^2$  (2,300 sq ft) and comprises an entrance hall with a hallway leading to a bathroom with toilet, an office or bedroom, a  $33m^2$  (370 sq ft) living room followed by a  $32m^2$  (360 sq ft) dining room with a wood-burning stove. A  $17m^2$  (180 sq ft) kitchen.

Upstairs, a 27m<sup>2</sup> (280 sq ft) landing leads to a 22m<sup>2</sup> (240 sq ft) bedroom, a hallway, a shower room with a WC, and three bedrooms.

Adjoining the house is a former barn of approximately 50m<sup>2</sup> (530 sq ft) with the possibility of converting it into a living space.

Double glazing throughout.

Roof redone.

Mains drainage connection.

Electricity redone a year ago.

Fenced property with electric gate.

Building plot.