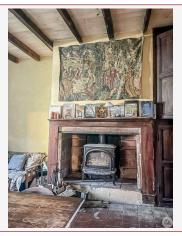

Work needed: Finitions / Décoration

Fireplace: Yes closed hearth

**Built:** Not specified

Logement économe

≤ 50 Å

51 à 90 B

DPE en cours

91 à 150 C

## • Description ref n°7900 •

This fully restored stone house offers a surface area of  $220m^2$  (2,300 sq ft) and comprises an entrance hall with a hallway leading to a bathroom with toilet, an office or bedroom, a  $33m^2$  (370 sq ft) living room followed by a  $32m^2$  (360 sq ft) dining room with a wood-burning stove. A  $17m^2$  (180 sq ft) kitchen.