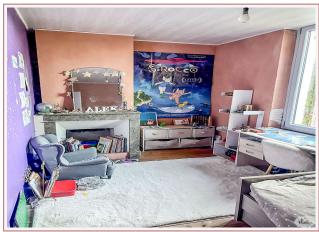

Upstairs, a 27m<sup>2</sup> (280 sq ft) landing leads to a 22m<sup>2</sup> (240 sq ft) bedroom, a hallway, a shower room with a WC, and three bedrooms.

Adjoining the house is a former barn of approximately 50m<sup>2</sup> (530 sq ft) with the possibility of converting it into a living space.