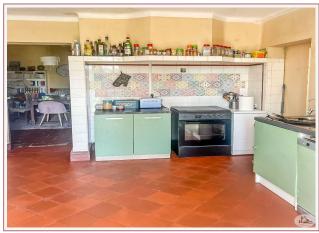

## • Description ref n°7900 •

This fully restored stone house offers a surface area of  $220m^2$  (2,300 sq ft) and comprises an entrance hall with a hallway leading to a bathroom with toilet, an office or bedroom, a  $33m^2$  (370 sq ft) living room followed by a  $32m^2$  (360 sq ft) dining room with a wood-burning stove. A  $17m^2$  (180 sq ft) kitchen.