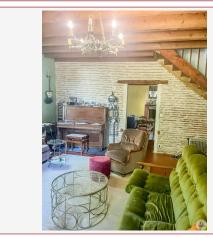

## • Description ref n°7900 •

This fully restored stone house offers a surface area of  $220m^2$  (2,300 sq ft) and comprises an entrance hall with a hallway leading to a bathroom with toilet, an office or bedroom, a  $33m^2$  (370 sq ft) living room followed by a  $32m^2$  (360 sq ft) dining room with a wood-burning stove. A  $17m^2$  (180 sq ft) kitchen.

Upstairs, a 27m<sup>2</sup> (280 sq ft) landing leads to a 22m<sup>2</sup> (240 sq ft) bedroom, a hallway, a shower room with a WC, and three bedrooms.

Adjoining the house is a former barn of approximately 50m<sup>2</sup> (530 sq ft) with the possibility of converting it into a living space.