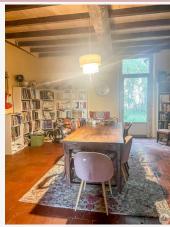

## • Description ref n°7900 •

This fully restored stone house offers a surface area of  $220m^2$  (2,300 sq ft) and comprises an entrance hall with a hallway leading to a bathroom with toilet, an office or bedroom, a  $33m^2$  (370 sq ft) living room followed by a  $32m^2$  (360 sq ft) dining room with a wood-burning stove. A  $17m^2$  (180 sq ft) kitchen.