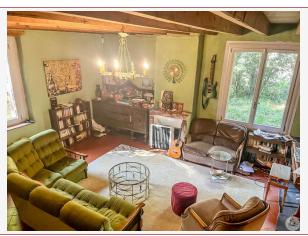

## • Description ref n°7900 •

This fully restored stone house offers a surface area of  $220m^2$  (2,300 sq ft) and comprises an entrance hall with a hallway leading to a bathroom with toilet, an office or bedroom, a  $33m^2$  (370 sq ft) living room followed by a  $32m^2$  (360 sq ft) dining room with a wood-burning stove. A  $17m^2$  (180 sq ft) kitchen.