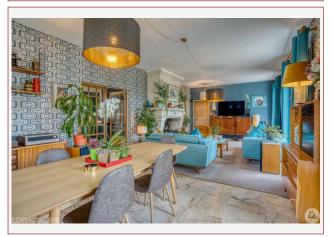

A completely new and well-equipped kitchen, functional and modern

A spacious living/dining room with a pellet stove, for cozy moments opening onto the terrace and views

A separate toilet with a washbasin