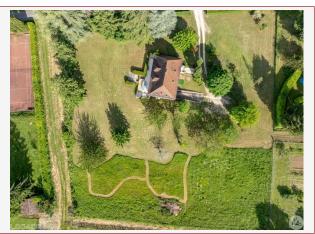

## **DETAILS**

Land surface: 6130 m<sup>2</sup>

Number of bedrooms: 4

Number of levels: 1

Type of heating: Electric

**Drainage/sewage:** Septic tank

Swimming pool: No

Ground floor living: No

6 130 m<sup>2</sup>

Issigeac -Grand Rue24560 Issigeac

Tel: 05 53 58 68 26 issigeac@valadie-immobilier.com

Price fees included

510 000 €

Agency fees: 5,2 % VAT included\* Price without fees: 485 000 €

\*The agency fees are entirely at the cost of the purchaser

In the basement:

A garage

A pantry/laundry room

A gym, ideal for your wellness sessions at home

Outside:

An uncovered terrace to enjoy the sunny days

A mature garden surrounding the house, ideal for relaxation and conviviality

The property also profits from a plot on the property that is constructible land that offers an ideal opportunity for a further dwelling on the property.