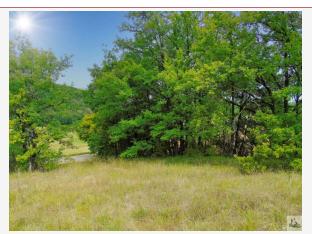

#### Servicing:

Potable water : YesElectricity : Yes

Planning certificate: Ongoing Drainage/sewage: Without Property tax: Not specified

Plot of 2170 m2 with panoramic views to the countryside close to amenities.

### • Description ref n°7941 •

Building land with CU.

This parcel has a beautiful view , and offers the quiet of the countryside.

It is possible to acquire 8030 m2 , which is currently divided into five parcels and could suit an investor.