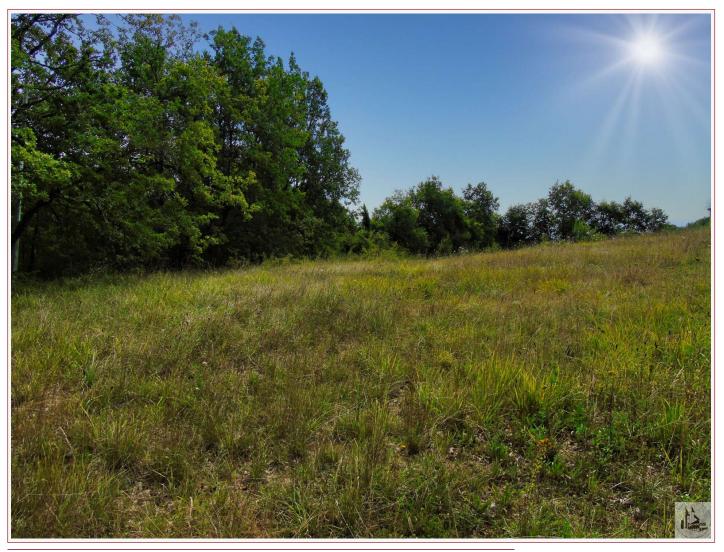

#### Servicing:

Potable water : YesElectricity : Yes

Planning certificate: Ongoing Drainage/sewage: Without Property tax: Not specified

Plot of 2170 m2 with panoramic views to the countryside close to amenities.

### • Description ref n°7941 •

Building land with CU.

This parcel has a beautiful view , and offers the quiet of the countryside.

It is possible to acquire 8030 m2 , which is currently divided into five parcels and could suit an investor.