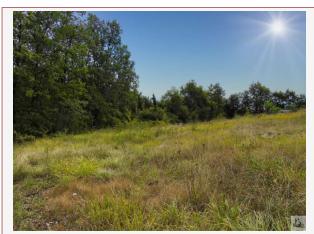

#### Servicing:

Potable water : YesElectricity : Yes

Planning certificate: Ongoing Drainage/sewage: Without Property tax: Not specified

Building plot with panoramic views to the countryside of 1500 m2.

1 500 m<sup>2</sup> Land Frédérique Bidois Agent commercial

### • Description ref n°7942 •

Building land with CU.

This parcel has a beautiful view , and offers the quiet of the countryside.

It is possible to acquire 8030 m2 , which is currently divided into five parcels and could suit an investor.