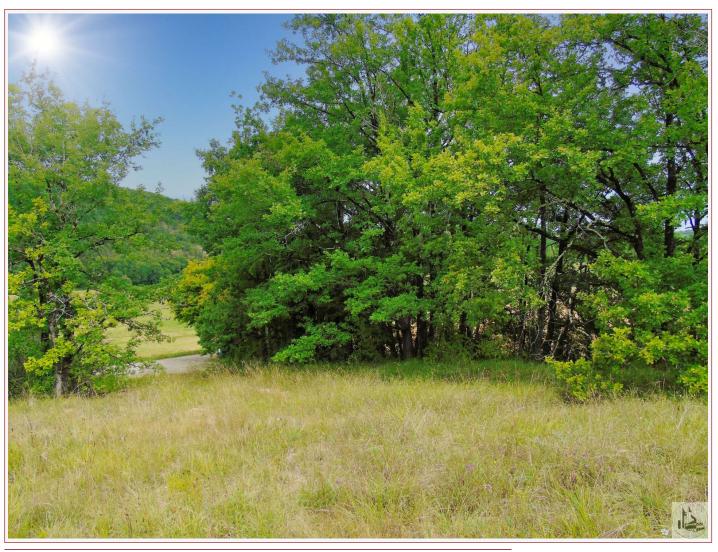

#### Servicing:

Potable water : YesElectricity : Yes

Planning certificate: Ongoing Drainage/sewage: Without Property tax: Not specified

Building plot with panoramic views to the countryside of 1500 m2.

1 500 m<sup>2</sup> Land Frédérique Bidois Agent commercial

### • Description ref n°7942 •

Building land with CU.

This parcel has a beautiful view , and offers the quiet of the countryside.

It is possible to acquire 8030 m2 , which is currently divided into five parcels and could suit an investor.