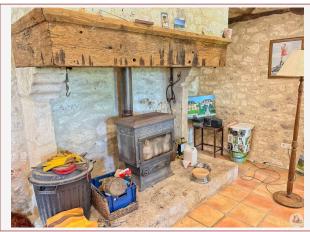

Work needed: Finitions / Décoration

Fireplace: Yes closed hearth

**Built:** Not specified

Logement économe

151 à 230 D

231 à 330 E 331 à 450 F

> 450 G
Logement énergivore

Stone house located in the countryside, with a swimming pool and pond. Two living levels, an office, and three bedrooms, one of which is en suite. Convertible outbuilding, pool house, and peaceful setting.

## • Description ref n°7949 •

Located in the countryside, this charming stone house combines character and tranquility.

It comprises a dining room with an open kitchen, a rustic scullery with clay floors, and an elegant reception room upstairs.