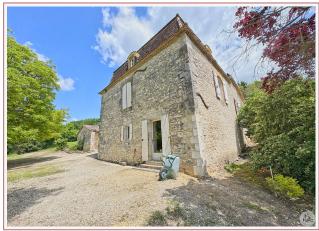

Work needed: Finitions / Décoration

Fireplace: Yes closed hearth

**Built:** Not specified

Logement économe

151 à 230 D

231 à 330 E 331 à 450 F

> 450 G
Logement énergivore

Stone house located in the countryside, with a swimming pool and pond. Two living levels, an office, and three bedrooms, one of which is en suite. Convertible outbuilding, pool house, and peaceful setting.

## • Description ref n°7949 •

Located in the countryside, this charming stone house combines character and tranquility.

It comprises a dining room with an open kitchen, a rustic scullery with clay floors, and an elegant reception room upstairs.