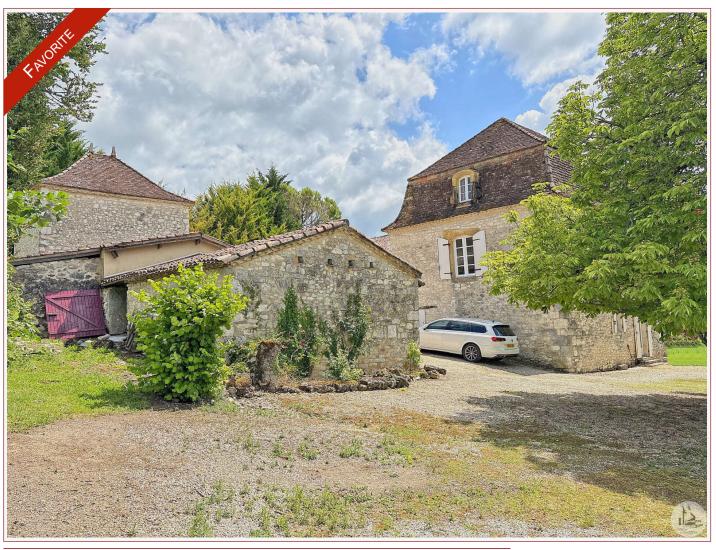

Work needed: Finitions / Décoration

Fireplace: Yes closed hearth

**Built:** Not specified

Logement économe

151 à 230 D

231 à 330 E 331 à 450 F

> 450 G
Logement énergivore

Stone house located in the countryside, with a swimming pool and pond. Two living levels, an office, and three bedrooms, one of which is en suite. Convertible outbuilding, pool house, and peaceful setting.

## • Description ref n°7949 •

Located in the countryside, this charming stone house combines character and tranquility.

It comprises a dining room with an open kitchen, a rustic scullery with clay floors, and an elegant reception room upstairs.

An office, two bedrooms, and a separate toilet complete this level. The top floor houses a spacious en suite bedroom.

Outdoors, you'll enjoy a beautiful outbuilding that can be converted, a swimming pool with a pool house, and a pond that brings a touch of nature and serenity to the property. A rare property, ideal for lovers of stone and wide open spaces.