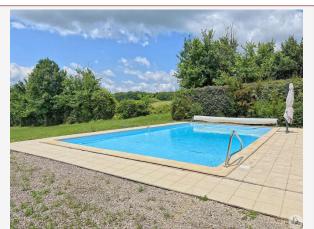

## **DETAILS**

Land surface: 2.1 ha

Number of bedrooms: 4

Number of levels: 2

Type of heating: Without

Drainage/sewage: Septic tank

Swimming pool: Yes

Ground floor living: No

An office, two bedrooms, and a separate toilet complete this level. The top floor houses a spacious en suite bedroom.

Outdoors, you'll enjoy a beautiful outbuilding that can be converted, a swimming pool with a pool house, and a pond that brings a touch of nature and serenity to the property. A rare property, ideal for lovers of stone and wide open spaces.