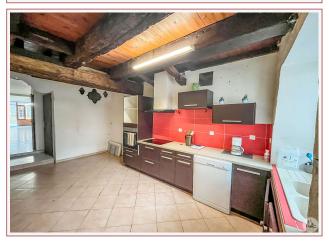

## • Description ref n°7951 •

This 100m<sup>2</sup> village house comprises an entrance hall leading to a 32m<sup>2</sup> living room, a 16m<sup>2</sup> kitchen with a rear exit, and a separate toilet.