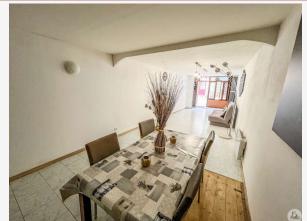

## • Description ref n°7951 •

This 100m<sup>2</sup> village house comprises an entrance hall leading to a 32m<sup>2</sup> living room, a 16m<sup>2</sup> kitchen with a rear exit, and a separate toilet.