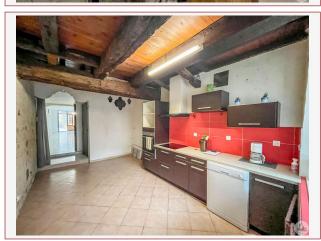

## • Description ref n°7951 •

This 100m<sup>2</sup> village house comprises an entrance hall leading to a 32m<sup>2</sup> living room, a 16m<sup>2</sup> kitchen with a rear exit, and a separate toilet.