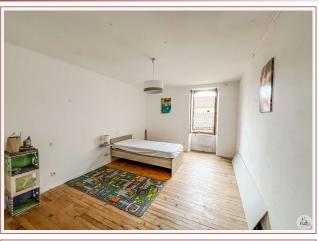

Upstairs:

A 2.5m<sup>2</sup> landing leads to an 18m<sup>2</sup> bedroom, a hallway leading to a separate toilet, a 4m<sup>2</sup> shower room, a 4m<sup>2</sup> dressing room, and an 18m<sup>2</sup> bedroom. Electric heating.