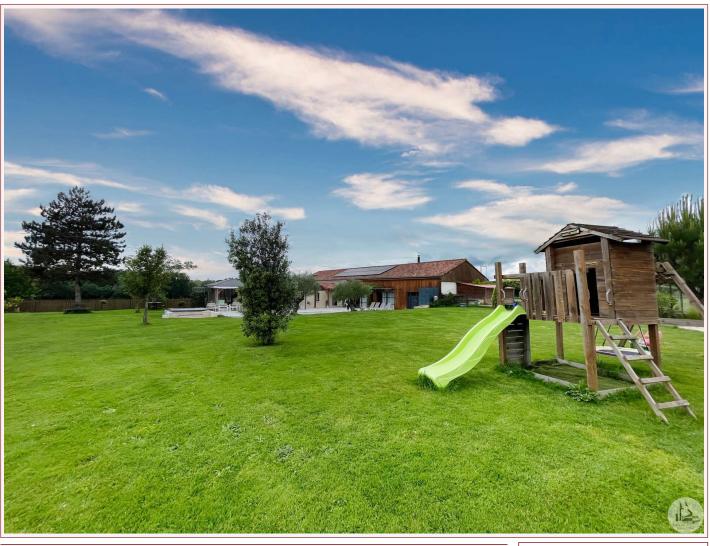

Work needed: No work

Fireplace: Yes closed hearth

**Built:** Not specified

Magnificent stone property, with 5 bedrooms, wooded park of 5965m<sup>2</sup>, double garage, swimming pool, pond.

230 m<sup>2</sup> living

## • Description ref n°7966 •

Charming property located near Monflanquin, offering a peaceful living environment in a preserved natural environment. This completely renovated stone house offers spacious and bright living spaces, ideal for accommodating the whole family. The vast wooded park of 5965m² offers an oasis of greenery with its swimming pool, its summer kitchen and its pétanque court, perfect for enjoying sunny days.

With an attached double garage, a cellar and a workshop, this house meets all needs in terms of storage and functionality.