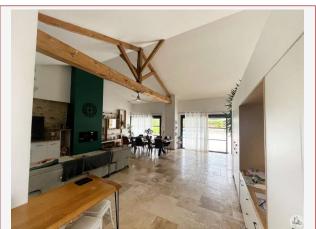

Inside, you will find a comfortable living room with fireplace, a fully equipped open kitchen, as well as a single-storey master suite with dressing room and private bathroom. Two additional bedrooms downstairs and two more upstairs provide flexible living space for the whole family. Modern amenities such as double glazing, reversible air conditioning and solar panels add to the comfort of this property.