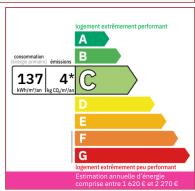

## **DETAILS**

Land surface: 5500 m<sup>2</sup>

Number of bedrooms: 5

Number of levels: 1

Type of heating: Pompe à chaleur + panneaux solaires

**Drainage/sewage:** Septic tank

Swimming pool: Yes

**Ground floor living:** Yes