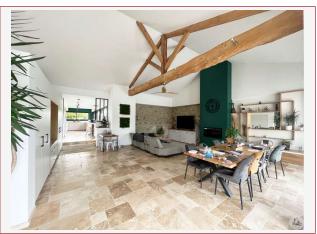

Inside, you will find a comfortable living room with fireplace, a fully equipped open kitchen, as well as a single-storey master suite with dressing room and private bathroom. Two additional bedrooms downstairs and two more upstairs provide flexible living space for the whole family. Modern amenities such as double glazing, reversible air conditioning and solar panels add to the comfort of this property.