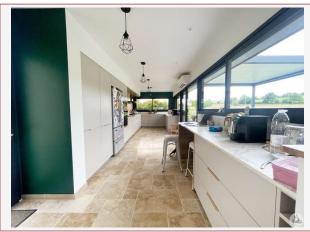

Inside, you will find a comfortable living room with fireplace, a fully equipped open kitchen, as well as a single-storey master suite with dressing room and private bathroom. Two additional bedrooms downstairs and two more upstairs provide flexible living space for the whole family. Modern amenities such as double glazing, reversible air conditioning and solar panels add to the comfort of this property.