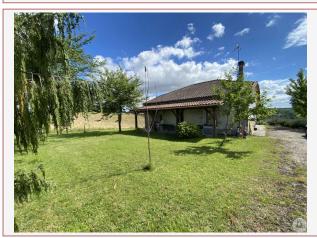

60m<sup>2</sup> house with 2 bedrooms and surrounding land. Barn and attached garage. Possibility of extension with the barn, very beautiful view!!

60 m<sup>2</sup> living

2 261 m<sup>2</sup>

Non-binding document

## House with surrounding land comprising:

- Entrance hall with tiled floor (10.4m<sup>2</sup>),
- Living/dining room (11m<sup>2</sup>),
- Kitchen (10.8m<sup>2</sup>),
- Two bedrooms with parquet flooring and windows
- (11.8m<sup>2</sup> and 11.4m<sup>2</sup>),
- Shower room (2.6m<sup>2</sup>).
- Toilet