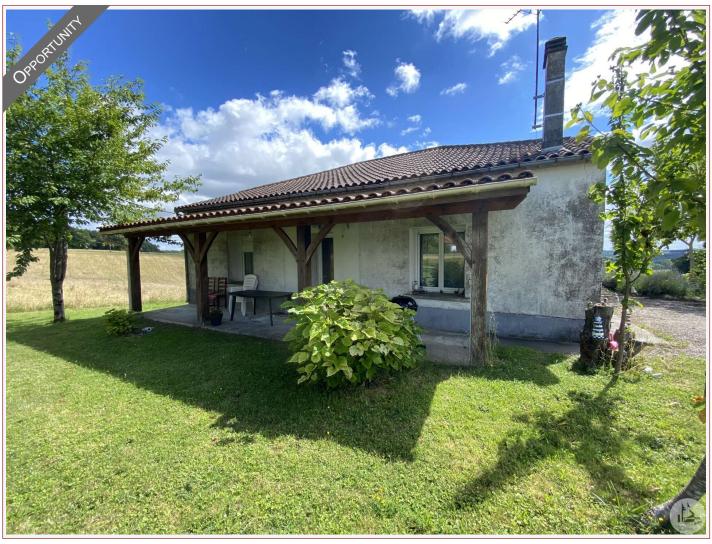

60m<sup>2</sup> house with 2 bedrooms and surrounding land. Barn and attached garage. Possibility of extension with the barn, very beautiful view!!

60 m<sup>2</sup> living

2 261 m<sup>2</sup>

Non-binding document

## House with surrounding land comprising:

- Entrance hall with tiled floor (10.4m<sup>2</sup>),
- Living/dining room (11m<sup>2</sup>),
- Kitchen (10.8m<sup>2</sup>),
- Two bedrooms with parquet flooring and windows
- (11.8m<sup>2</sup> and 11.4m<sup>2</sup>),
- Shower room (2.6m<sup>2</sup>).
- Toilet

## Outbuildings:

- Attached barn with concrete floor, roof redone a few years ago  $(80m^2)$ ,

- One-car garage with access from the barn, with boiler and oil tank.

Miscellaneous:

- Double-glazed PVC joinery, electric shutters.
- Individual sanitation system
- Oil-fired central heating