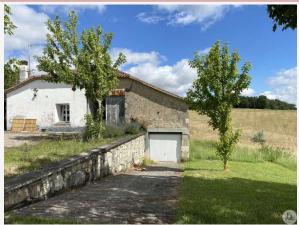

## Outbuildings:

- Attached barn with concrete floor, roof redone a few years ago  $(80m^2)$ ,

- One-car garage with access from the barn, with boiler and oil tank.

Miscellaneous:

- Double-glazed PVC joinery, electric shutters.
- Individual sanitation system
- Oil-fired central heating