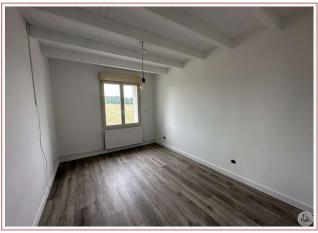

## House with surrounding land comprising:

- Entrance hall with tiled floor (10.4m<sup>2</sup>),
- Living/dining room (11m<sup>2</sup>),
- Kitchen (10.8m<sup>2</sup>),
- Two bedrooms with parquet flooring and windows
- (11.8m<sup>2</sup> and 11.4m<sup>2</sup>),
- Shower room (2.6m<sup>2</sup>).
- Toilet