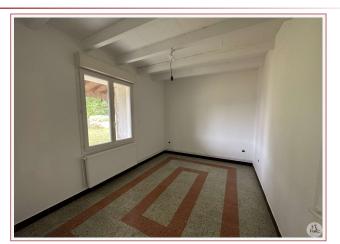

## House with surrounding land comprising:

- Entrance hall with tiled floor (10.4m<sup>2</sup>),
- Living/dining room (11m<sup>2</sup>),
- Kitchen (10.8m<sup>2</sup>),
- Two bedrooms with parquet flooring and windows
- (11.8m<sup>2</sup> and 11.4m<sup>2</sup>),
- Shower room (2.6m<sup>2</sup>).
- Toilet