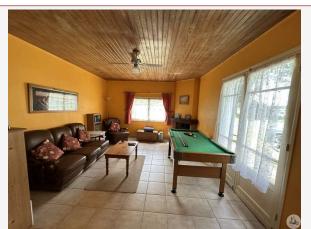

## • Description ref n°7989 •

Located halfway between Castillonnès and Villeréal, this house is sold fully furnished and ready to move into!

Upon entering, you'll be charmed by the functional kitchen (20m²), ideal for sharing moments with family or friends. The living room (22m²) with access to the outside features a wood-burning stove, perfect for winter evenings.