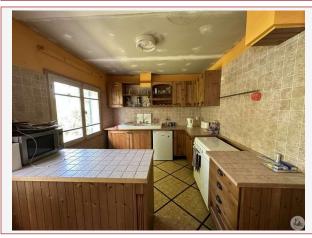

## • Description ref n°7989 •

Located halfway between Castillonnès and Villeréal, this house is sold fully furnished and ready to move into!

Upon entering, you'll be charmed by the functional kitchen (20m²), ideal for sharing moments with family or friends. The living room (22m²) with access to the outside features a wood-burning stove, perfect for winter evenings.