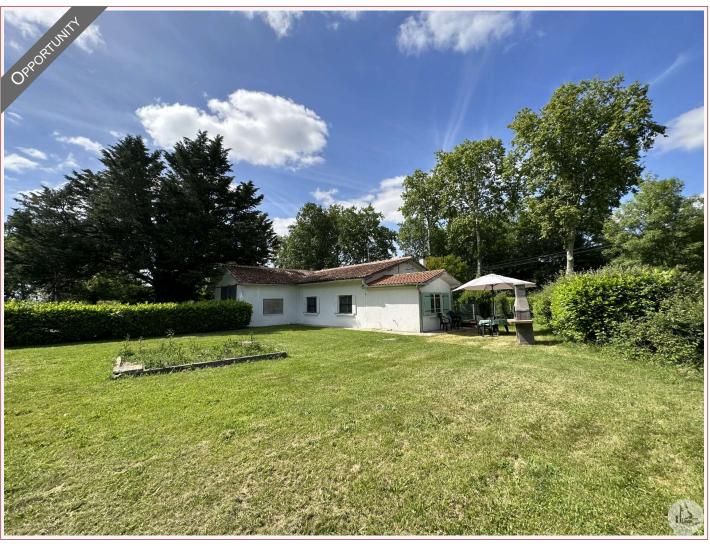

331 à 450 F

Logement énergivore

House of approximately 75m<sup>2</sup> with attached garage, possibility of extension. Adjoining garden with well. Ideal for country living, as a primary or secondary residence.

## • Description ref n°7989 •

Located halfway between Castillonnès and Villeréal, this house is sold fully furnished and ready to move into!

Upon entering, you'll be charmed by the functional kitchen (20m²), ideal for sharing moments with family or friends. The living room (22m²) with access to the outside features a wood-burning stove, perfect for winter evenings.

Outside, a flat, wooded garden and a well complete this property. Whether you are looking for a main residence or a country house, this property will seduce you with its simplicity, its potential and its pleasant setting.