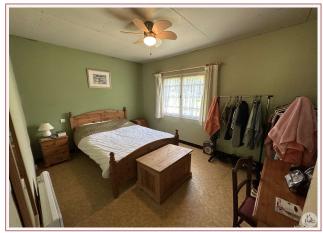

A hallway (5m²) leads to two bedrooms (11.3m² and 10.6m²), a shower room (5.5m²) with a toilet, and a laundry room (10.7m²) convenient for everyday use. Attached to the house, a garage provides convenient parking or storage; it could also be used to expand the house.