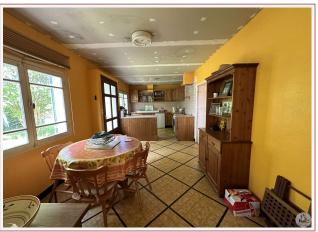

## • Description ref n°7989 •

Located halfway between Castillonnès and Villeréal, this house is sold fully furnished and ready to move into!

Upon entering, you'll be charmed by the functional kitchen (20m²), ideal for sharing moments with family or friends. The living room (22m²) with access to the outside features a wood-burning stove, perfect for winter evenings.