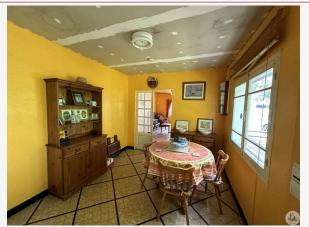

## • Description ref n°7989 •

Located halfway between Castillonnès and Villeréal, this house is sold fully furnished and ready to move into!

Upon entering, you'll be charmed by the functional kitchen (20m²), ideal for sharing moments with family or friends. The living room (22m²) with access to the outside features a wood-burning stove, perfect for winter evenings.