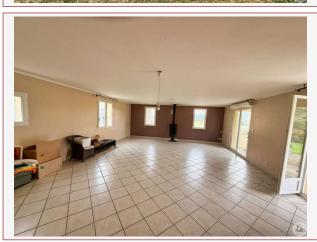

Then, an entrance hall leads to a bright 52.94m² living/dining room with the option of installing a wood-burning stove, opening onto a terrace overlooking the pool. Then, a 14.31m² kitchen with a 6.59m² pantry providing access to a two-car garage. Then, a master suite: a 12m² bedroom with a 4.74m² dressing room and a 4.83m² bathroom (walk-in shower) and a separate toilet.