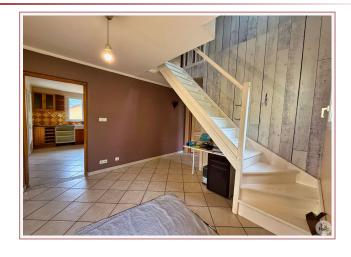

Upstairs, a 5.12m<sup>2</sup> landing leads to three bedrooms of 11.94m<sup>2</sup>, 12.89m<sup>2</sup>, and 11m<sup>2</sup>, as well as an 8.89m<sup>2</sup> bathroom with a separate toilet.

PVC double glazing
Aluminum shutters
Compliant septic tank
Crawl space under the covered terrace
Oil-fired underfloor heating on the ground floor and upper floor