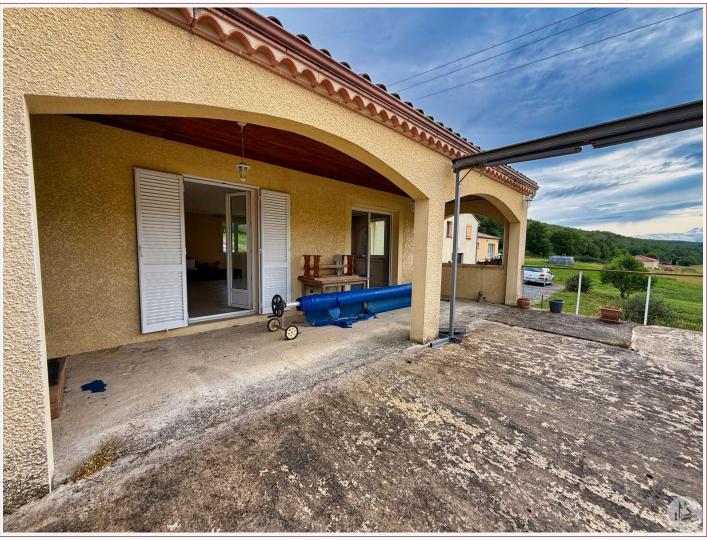

## • Description ref n°7996 •

Close to the city yet in the countryside, this property boasts a lovely flowered garden with a swimming pool and a covered terrace.

It is composed as follows:

Access is via a path through the garden leading to the garages.

Then, an entrance hall leads to a bright 52.94m² living/dining room with the option of installing a wood-burning stove, opening onto a terrace overlooking the pool. Then, a 14.31m² kitchen with a 6.59m² pantry providing access to a two-car garage. Then, a master suite: a 12m² bedroom with a 4.74m² dressing room and a 4.83m² bathroom (walk-in shower) and a separate toilet.