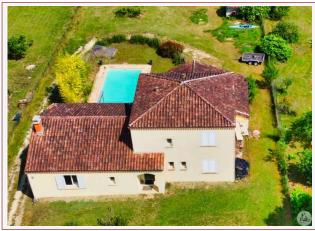

Work needed: Finitions / Décoration

Fireplace: Yes open hearth

**Built:** Not specified

Located in the countryside, 10 minutes from Cahors, this 2001 house will offer you peace and space with its 9200m<sup>2</sup> of land and its 8x4m swimming pool.

## • Description ref n°7996 •

Close to the city yet in the countryside, this property boasts a lovely flowered garden with a swimming pool and a covered terrace.

It is composed as follows:

Access is via a path through the garden leading to the garages.