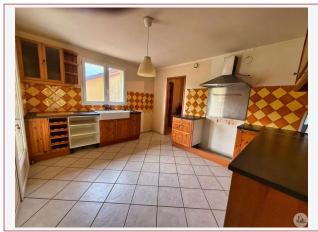

Then, an entrance hall leads to a bright 52.94m² living/dining room with the option of installing a wood-burning stove, opening onto a terrace overlooking the pool. Then, a 14.31m² kitchen with a 6.59m² pantry providing access to a two-car garage. Then, a master suite: a 12m² bedroom with a 4.74m² dressing room and a 4.83m² bathroom (walk-in shower) and a separate toilet.