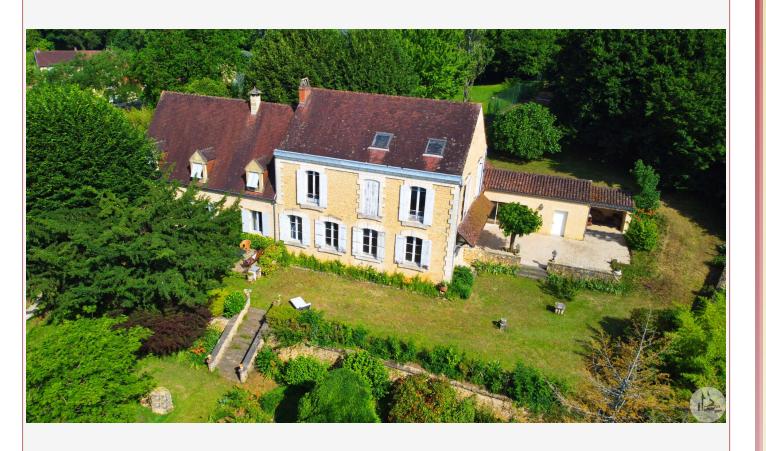

Work needed: No work

Fireplace: Yes closed hearth

**Built:** Not specified

In a dominant position, exceptional location, property of approximately 425 m<sup>2</sup>, consisting of 2 houses, 8 bedrooms in total, a few steps from the historic center of Sarlat and on a beautiful plot of 7000 m<sup>2</sup>.

425 m<sup>2</sup> living

7 060 m<sup>2</sup>

- Sarlat -22 Avenue Thiers

24200 Sarlat-la-Canéda

Tel: 05 53 28 94 22 sarlat@valadie-immobilier.com

Price fees included

924 000 €

Agency fees: 5 % VAT included\*
Price without fees: 880 000 €