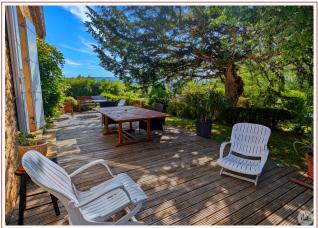

Private outdoor terrace

#### Second House

Level 0: Entrance hall 18 m<sup>2</sup>, kitchen/dining room 52 m<sup>2</sup>, opening onto a 90 m<sup>2</sup> terrace with a view, living room 50 m<sup>2</sup>, bedroom 1 (13 m<sup>2</sup>), shower room 4.40 m<sup>2</sup>, entrance hall 6 m<sup>2</sup>, boiler room 5 m<sup>2</sup>, laundry room 12 m<sup>2</sup>.