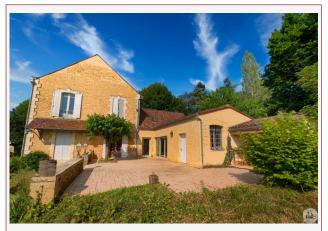

Work needed: No work

Fireplace: Yes closed hearth

**Built:** Not specified

In a dominant position, exceptional location, property of approximately 425 m<sup>2</sup>, consisting of 2 houses, 8 bedrooms in total, a few steps from the historic center of Sarlat and on a beautiful plot of 7000 m<sup>2</sup>.

#### Second House

Level 0: Entrance hall 18 m<sup>2</sup>, kitchen/dining room 52 m<sup>2</sup>, opening onto a 90 m<sup>2</sup> terrace with a view, living room 50 m<sup>2</sup>, bedroom 1 (13 m<sup>2</sup>), shower room 4.40 m<sup>2</sup>, entrance hall 6 m<sup>2</sup>, boiler room 5 m<sup>2</sup>, laundry room 12 m<sup>2</sup>.