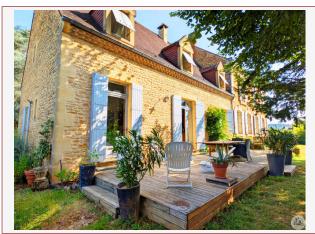

Work needed: No work

Fireplace: Yes closed hearth

**Built:** Not specified

In a dominant position, exceptional location, property of approximately 425 m<sup>2</sup>, consisting of 2 houses, 8 bedrooms in total, a few steps from the historic center of Sarlat and on a beautiful plot of 7000 m<sup>2</sup>.

### First House

Level 0: Entrance hall 7 m<sup>2</sup>, kitchen 16 m<sup>2</sup>, living room 35 m<sup>2</sup> with fireplace, dining room 28 m<sup>2</sup>.

Level 1: Bedroom 1 (17  $m^2$ ), bedroom 2 (19  $m^2$ ), bedroom 3 (15  $m^2$ ), bathroom 10  $m^2$ 