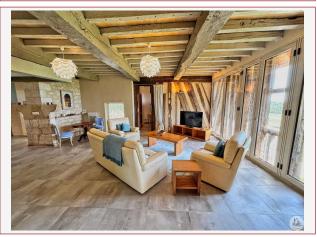

## • Description ref n°8014 •

Located between the Dordogne and Lot-et-Garonne rivers, this recently renovated half-timbered house offers an idyllic setting with exceptional views.

With a living area of 160 m<sup>2</sup>, it features three bedrooms with private bathrooms, one of which is on the ground floor.

The open-plan living area includes a high-end equipped kitchen and a living room with a wood-burning stove.

The selected materials (oak, marble, elm) give the property a warm and refined atmosphere.

Outside, there are two covered terraces, a barbecue area, a 15x3 swimming pool, and an enclosed landscaped garden.