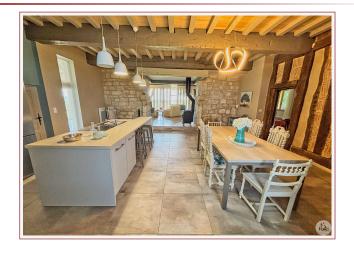

## • Description ref n°8014 •

Located between the Dordogne and Lot-et-Garonne rivers, this recently renovated half-timbered house offers an idyllic setting with exceptional views.

With a living area of 160 m<sup>2</sup>, it features three bedrooms with private bathrooms, one of which is on the ground floor.

The open-plan living area includes a high-end equipped kitchen and a living room with a wood-burning stove.

The selected materials (oak, marble, elm) give the property a warm and refined atmosphere.

Outside, there are two covered terraces, a barbecue area, a 15x3 swimming pool, and an enclosed landscaped garden.