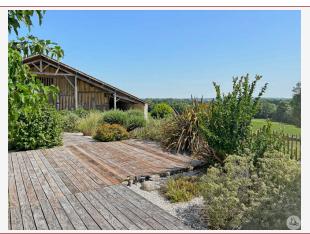

The open-plan living area includes a high-end equipped kitchen and a living room with a wood-burning stove.

The selected materials (oak, marble, elm) give the property a warm and refined atmosphere.

Outside, there are two covered terraces, a barbecue area, a 15x3 swimming pool, and an enclosed landscaped garden.

No overlooked views, peaceful setting.

Close to Villeréal and 30 minutes from Bergerac.

A rare property combining authenticity and modern comfort.