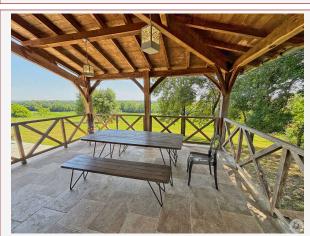

The open-plan living area includes a high-end equipped kitchen and a living room with a wood-burning stove.

The selected materials (oak, marble, elm) give the property a warm and refined atmosphere.

Outside, there are two covered terraces, a barbecue area, a 15x3 swimming pool, and an enclosed landscaped garden.