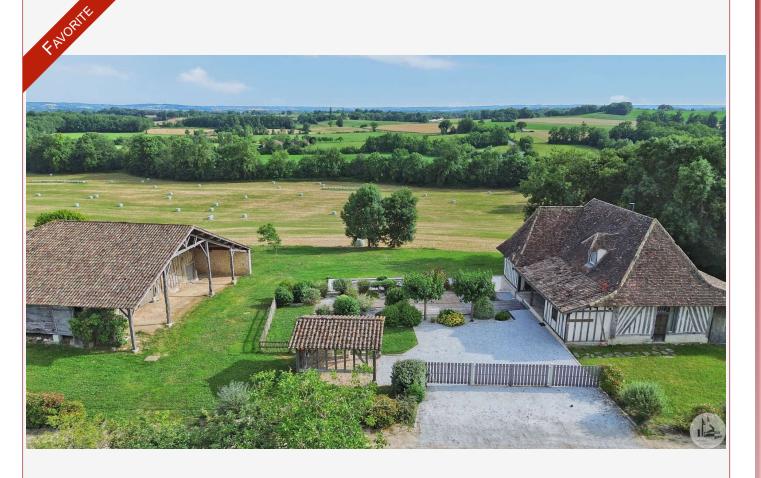

## • Description ref n°8014 •

Located between the Dordogne and Lot-et-Garonne rivers, this recently renovated half-timbered house offers an idyllic setting with exceptional views.

With a living area of 160 m<sup>2</sup>, it features three bedrooms with private bathrooms, one of which is on the ground floor.

The open-plan living area includes a high-end equipped kitchen and a living room with a wood-burning stove.

The selected materials (oak, marble, elm) give the property a warm and refined atmosphere.

Outside, there are two covered terraces, a barbecue area, a 15x3 swimming pool, and an enclosed landscaped garden.

The property also includes a traditional half-timbered barn, offering great development potential.

Ideal for a primary residence or a high-end rental project (currently available for seasonal rentals).

No overlooked views, peaceful setting.

Close to Villeréal and 30 minutes from Bergerac.

A rare property combining authenticity and modern comfort.