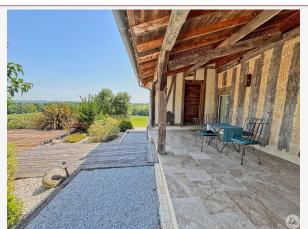

The open-plan living area includes a high-end equipped kitchen and a living room with a wood-burning stove.

The selected materials (oak, marble, elm) give the property a warm and refined atmosphere.

Outside, there are two covered terraces, a barbecue area, a 15x3 swimming pool, and an enclosed landscaped garden.

No overlooked views, peaceful setting.

Close to Villeréal and 30 minutes from Bergerac.

A rare property combining authenticity and modern comfort.