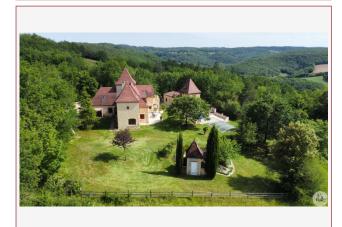

**Ground floor living: No** 

Work needed: No work

Fireplace: Yes closed hearth

**Built:** Not specified

20 minutes south of Sarlat, in the heart of the Dordogne Valley, dominant, quiet location, superb property from 2011, with a main house and a guest house, swimming pool, on very pretty landscaped grounds of 3000 m<sup>2</sup> closed.

### Guest house:

On the garden level:

A room/veranda dining room/summer kitchen of approximately 19 m², a living room with kitchen lounge of approximately 20 m², a bedroom of 10.50 m² with bathroom.

Upstairs: a bedroom with bathroom of approximately 10.50 m<sup>2</sup>.

Terrace area, BBQ.

Partial basement.

Lean-to/shelter for 2 cars.

10x5 chlorine pool with sliding dome

Double glazing

Electric underfloor heating + Reversible air conditioning + closed fireplace

Landscaped grounds of 3000 m<sup>2</sup> enclosed.