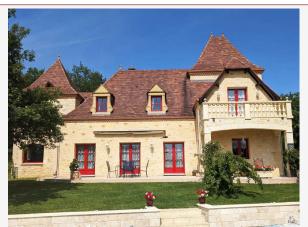

## • Description ref n°8015 •

Traditional quality construction from 2011 in very good condition, high-end interior materials.

## On the garden level:

Majestic entrance of approximately 18 m<sup>2</sup>, living room of approximately 55 m<sup>2</sup> with closed fireplace, an office of 15 m<sup>2</sup> (or bedroom), a bathroom, laundry room. WC. A cave.

### **Upstairs**:

Served by a superb staircase, 4 bedrooms (12 m², 13 m², 9m²) including a master suite of approximately 26 m² with dressing room and bathroom with shower and spa bath, a bathroom, a WC, a laundry room.