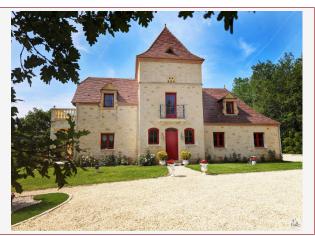

## • Description ref n°8015 •

Traditional quality construction from 2011 in very good condition, high-end interior materials.

## On the garden level:

Majestic entrance of approximately 18 m<sup>2</sup>, living room of approximately 55 m<sup>2</sup> with closed fireplace, an office of 15 m<sup>2</sup> (or bedroom), a bathroom, laundry room. WC. A cave.

### **Upstairs**:

Served by a superb staircase, 4 bedrooms (12 m², 13 m², 9m²) including a master suite of approximately 26 m² with dressing room and bathroom with shower and spa bath, a bathroom, a WC, a laundry room.