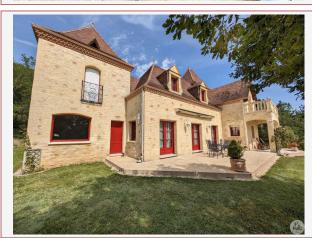

**Ground floor living: No** 

Work needed: No work

Fireplace: Yes closed hearth

**Built:** Not specified

20 minutes south of Sarlat, in the heart of the Dordogne Valley, dominant, quiet location, superb property from 2011, with a main house and a guest house, swimming pool, on very pretty landscaped grounds of 3000 m<sup>2</sup> closed.

## • Description ref n°8015 •

Traditional quality construction from 2011 in very good condition, high-end interior materials.

## On the garden level:

Majestic entrance of approximately 18 m<sup>2</sup>, living room of approximately 55 m<sup>2</sup> with closed fireplace, an office of 15 m<sup>2</sup> (or bedroom), a bathroom, laundry room. WC. A cave.

### **Upstairs**:

Served by a superb staircase, 4 bedrooms (12 m², 13 m², 9m²) including a master suite of approximately 26 m² with dressing room and bathroom with shower and spa bath, a bathroom, a WC, a laundry room.