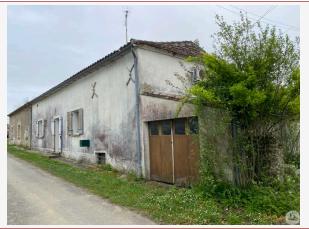

Work needed: Second work

Fireplace: Yes closed hearth

**Built:** Not specified

Semi-detached stone house in need of renovation with 2 bedrooms, garage, covered terrace, and 534  $\,\mathrm{m}^2$  of land. Located halfway between Eymet and Lauzun, this is an ideal investment.

### Outside:

- Covered terrace (19m²)
- Garage (18.8m<sup>2</sup>)
- Cellar (16.4m<sup>2</sup>)

534 m² plot Access to the garden via the road Quiet setting