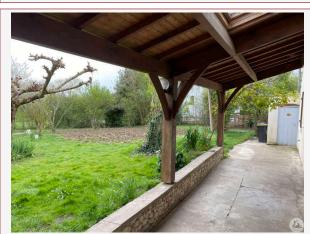

### Outside:

- Covered terrace (19m²)
- Garage (18.8m<sup>2</sup>)
- Cellar (16.4m<sup>2</sup>)

534 m² plot Access to the garden via the road Quiet setting