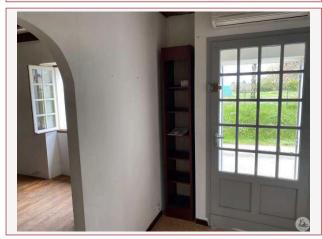

The house is composed as follows:

- Entrance hall (4m<sup>2</sup>)
- Hallway (2.6m<sup>2</sup>)
- Living room (20m<sup>2</sup>)
- Kitchen (11.5m<sup>2</sup>)
- Utility room (4.5m<sup>2</sup>)
- Bathroom (2.4m²)
- Toilet (1.2m2)

Heating: reversible air conditioning and wood-burning stove