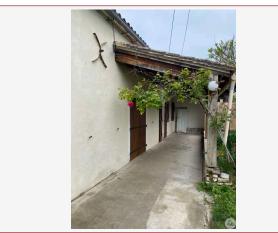

### Outside:

- Covered terrace (19m²)
- Garage (18.8m<sup>2</sup>)
- Cellar (16.4m<sup>2</sup>)

534 m² plot Access to the garden via the road Quiet setting