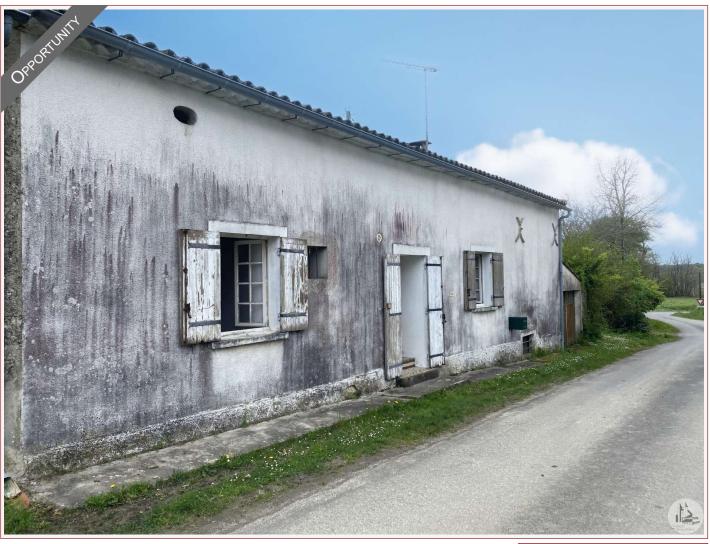

Work needed: Second work

Fireplace: Yes closed hearth

**Built:** Not specified

Semi-detached stone house in need of renovation with 2 bedrooms, garage, covered terrace, and 534  $\,\mathrm{m}^2$  of land. Located halfway between Eymet and Lauzun, this is an ideal investment.

### • Description ref n°8022 •

Ideally located between the fortified town of Eymet and the pretty village of Lauzun.

This single-story, semi-detached, 19th-century stone house, requiring complete renovation, is an ideal investment for a young couple or a seasonal rental.