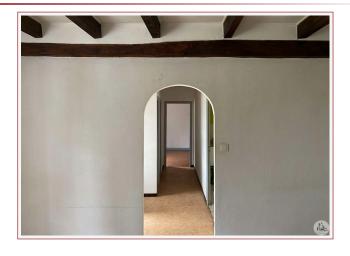

The house is composed as follows:

- Entrance hall (4m<sup>2</sup>)
- Hallway (2.6m<sup>2</sup>)
- Living room (20m<sup>2</sup>)
- Kitchen (11.5m<sup>2</sup>)
- Utility room (4.5m<sup>2</sup>)
- Bathroom (2.4m²)
- Toilet (1.2m2)