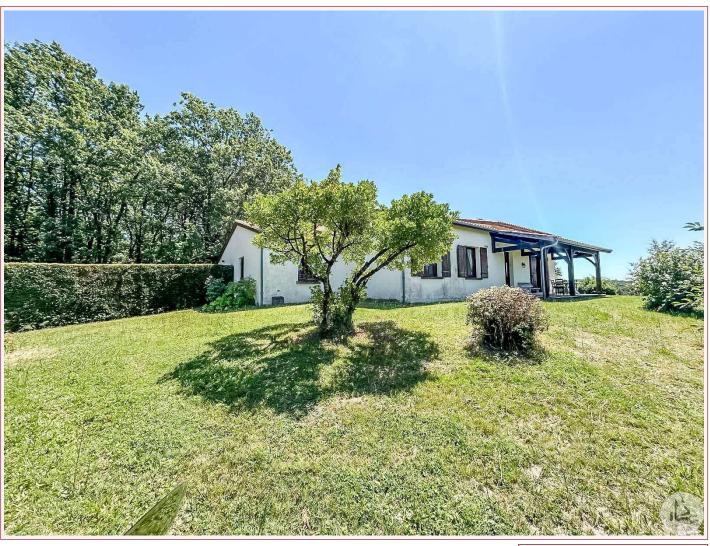

Work needed: Second work

Fireplace: Yes closed hearth

**Built: 1980** 

In a quiet location, not overlooked, with a magnificent view, house of approximately 140m2 of living space, living room with a beautiful volume, 4 bedrooms, adjoining enclosed land and swimming pool!

## • Description ref n°8027 •

Beautiful family home with master suite, swimming pool, and enclosed garden

This functional house offers generous volumes and numerous features to comfortably accommodate the whole family.

Outside, you'll enjoy two terraces (one at the front, the other covered at the rear), a 9 x 4 m swimming pool for your relaxation, a garden shed, and a shelter with an oil tank.

The house is connected to mains drainage.