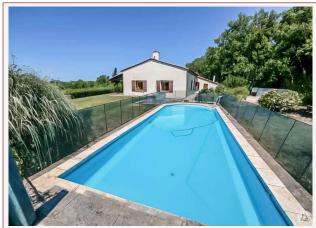

Outside, you'll enjoy two terraces (one at the front, the other covered at the rear), a 9 x 4 m swimming pool for your relaxation, a garden shed, and a shelter with an oil tank.

The house is connected to mains drainage.