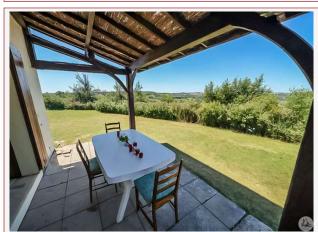

Work needed: Second work

Fireplace: Yes closed hearth

**Built: 1980** 

In a quiet location, not overlooked, with a magnificent view, house of approximately 140m2 of living space, living room with a beautiful volume, 4 bedrooms, adjoining enclosed land and swimming pool!

Outside, you'll enjoy two terraces (one at the front, the other covered at the rear), a 9 x 4 m swimming pool for your relaxation, a garden shed, and a shelter with an oil tank.

The house is connected to mains drainage.