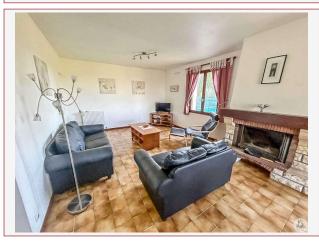

It features a spacious, bright 48 m<sup>2</sup> living room with an insert fireplace and large closets right off the entrance hall, a separate kitchen with direct access to the front terrace (11.4 m<sup>2</sup>), a hallway leading to a bathroom with WC (5.5 m<sup>2</sup>), and three bedrooms (10.8 / 11.3 / 12.5 m<sup>2</sup>).