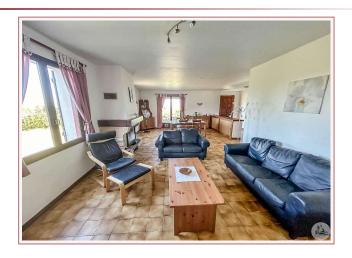

It features a spacious, bright 48 m<sup>2</sup> living room with an insert fireplace and large closets right off the entrance hall, a separate kitchen with direct access to the front terrace (11.4 m<sup>2</sup>), a hallway leading to a bathroom with WC (5.5 m<sup>2</sup>), and three bedrooms (10.8 / 11.3 / 12.5 m<sup>2</sup>).