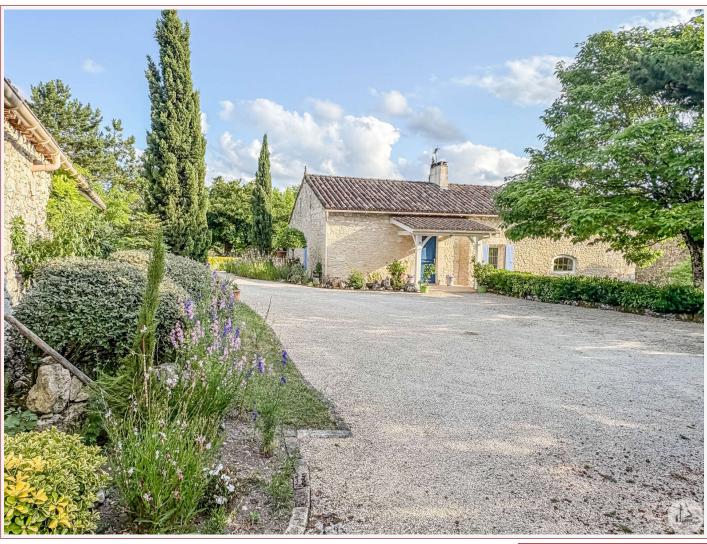

Work needed: No work

Fireplace: Yes closed hearth

**Built:** 1800

Monflanquin area, sumptuous stone property with a 150 m2 single-story house, four bedrooms, two bathrooms and outbuildings on a plot of over 8 ha with a lake and view... Guaranteed to be a favorite

## • Description ref n°8031 •

Renovated stone property with a single-story dwelling of approximately  $150 \text{ m}^2$  and outbuildings on a plot of  $88,637 \text{ m}^2$ .

The house comprises an entrance hall, a main room with a living/dining room featuring a wood-burning stove, a kitchen with a closed fireplace, three bedrooms, two bathrooms, and a separate toilet.