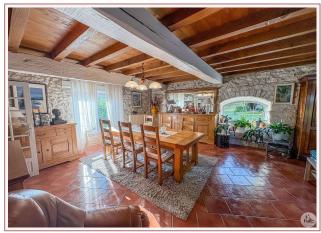

## • Description ref n°8031 •

Renovated stone property with a single-story dwelling of approximately  $150 \text{ m}^2$  and outbuildings on a plot of  $88,637 \text{ m}^2$ .

The house comprises an entrance hall, a main room with a living/dining room featuring a wood-burning stove, a kitchen with a closed fireplace, three bedrooms, two bathrooms, and a separate toilet.