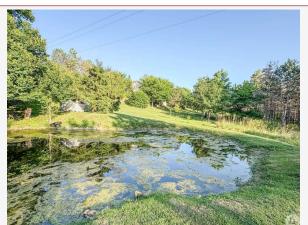

Outside: A sheltered terrace surrounding the house leads to a landscaped garden and meadows with a natural lake and pine trees.

The windows are PVC double-glazed.

The heating system is oil-fired.

The sanitation system is individual and functional (renovated in 2022).