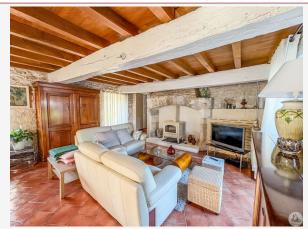

## • Description ref n°8031 •

Renovated stone property with a single-story dwelling of approximately  $150 \text{ m}^2$  and outbuildings on a plot of  $88,637 \text{ m}^2$ .

The house comprises an entrance hall, a main room with a living/dining room featuring a wood-burning stove, a kitchen with a closed fireplace, three bedrooms, two bathrooms, and a separate toilet.