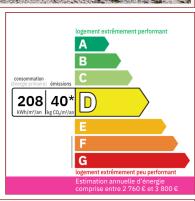

Outside: A sheltered terrace surrounding the house leads to a landscaped garden and meadows with a natural lake and pine trees.

The windows are PVC double-glazed.

The heating system is oil-fired.

The sanitation system is individual and functional (renovated in 2022).