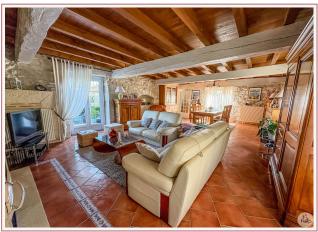

## • Description ref n°8031 •

Renovated stone property with a single-story dwelling of approximately  $150 \text{ m}^2$  and outbuildings on a plot of  $88,637 \text{ m}^2$ .

The house comprises an entrance hall, a main room with a living/dining room featuring a wood-burning stove, a kitchen with a closed fireplace, three bedrooms, two bathrooms, and a separate toilet.