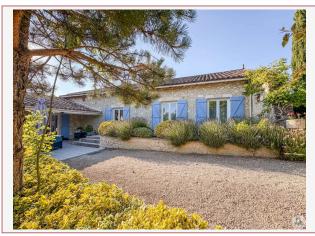

Work needed: No work

Fireplace: Yes closed hearth

**Built:** 1800

Monflanquin area, sumptuous stone property with a 150 m2 single-story house, four bedrooms, two bathrooms and outbuildings on a plot of over 8 ha with a lake and view... Guaranteed to be a favorite

Outside: A sheltered terrace surrounding the house leads to a landscaped garden and meadows with a natural lake and pine trees.

The windows are PVC double-glazed.

The heating system is oil-fired.

The sanitation system is individual and functional (renovated in 2022).