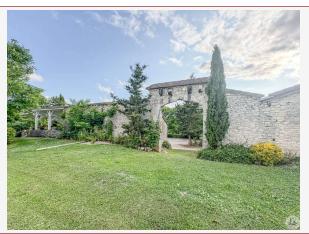

The outbuildings include:

A first annex with a summer kitchen, a bedroom, and a lean-to with a sheltered terrace.

A barn of approximately  $200 \text{ m}^2$  and a covered parking space of approximately  $100 \text{ m}^2$ .

Outside: A sheltered terrace surrounding the house leads to a landscaped garden and meadows with a natural lake and pine trees.

The windows are PVC double-glazed.

The heating system is oil-fired.

The sanitation system is individual and functional (renovated in 2022).